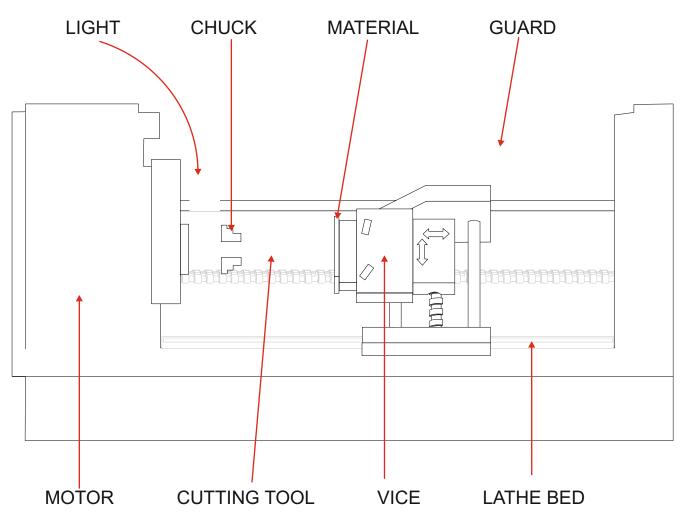

**1.** An incomplete drawing of a Boxford Duet is seen below. This is a basic CNC machine. Complete the drawing by;

Adding the missing parts. *4 marks* Adding appropriate colour and shade. *4 marks* 

**2.** Using the internet as a research tool, list the names of other CNC machines, used in school, college and industry. **4 marks** 