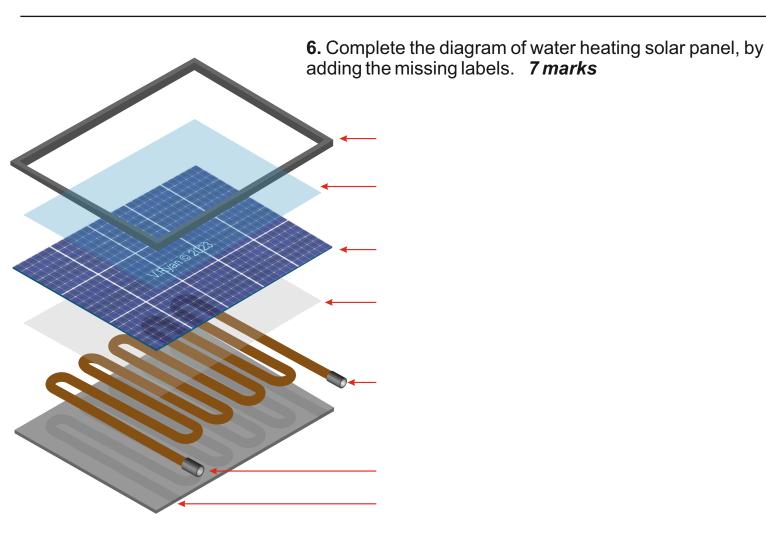

https://technologystudent.com/energy1/solar1.htm

**4.** A modern solar panel, for heating domestic water is shown opposite. Explain how it works. **6 marks** 

5. Describe the climate in which this technology works efficiently.