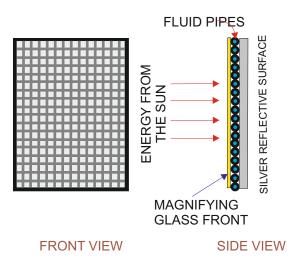

https://technologystudent.com/energy1/solar1.htm

**4.** A modern solar panel, for heating domestic water is shown opposite. Explain how it works. **6 marks** 

5. Describe the climate in which this technology works efficiently.