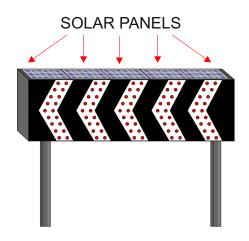

The solar powered devices shown below are all connected with road safety or traffic control. The Government have asked you to design a new street lamp/light powered by solar energy. The lamp must have a sensor to detect when it is dark and when people are near it. The lamp/light must be stylish, energy efficient and interesting to look at.