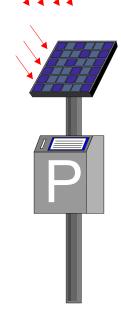

The solar powered devices shown below are all connected with road safety or traffic control. The Government have asked you to design a new street lamp/light powered by solar energy. The lamp must have a sensor to detect when it is dark and when people are near it. The lamp/light must be stylish, energy efficient and interesting to look at.