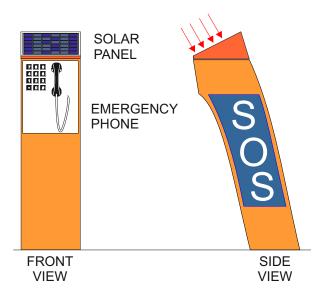

The solar powered devices shown below are all connected with road safety or traffic control. The Government have asked you to design a new street lamp/light powered by solar energy. The lamp must have a sensor to detect when it is dark and when people are near it. The lamp/light must be stylish, energy efficient and interesting to look at.