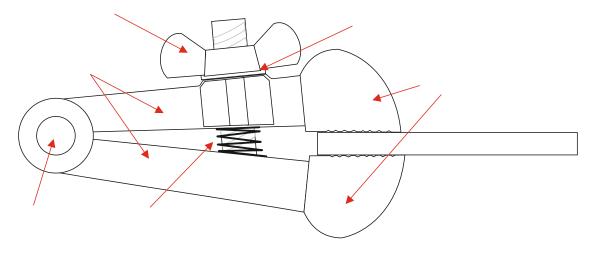

**1.** Complete the diagram of the hand vice, by adding the labels indicated by the arrows. **3** *marks* 

| 2. Describe how a piece of sheet metal is vice. 3 marks                                                                                                  | clamped safely, between the jaws of the hand |
|----------------------------------------------------------------------------------------------------------------------------------------------------------|----------------------------------------------|
|                                                                                                                                                          |                                              |
|                                                                                                                                                          |                                              |
|                                                                                                                                                          |                                              |
| 3. With the aid of a sketch, explain how a hand vice is used to hold sheet metal, whilst drilling a hole through it, on a bench / machine drill. 6 marks |                                              |
|                                                                                                                                                          |                                              |
|                                                                                                                                                          |                                              |
|                                                                                                                                                          |                                              |
|                                                                                                                                                          |                                              |