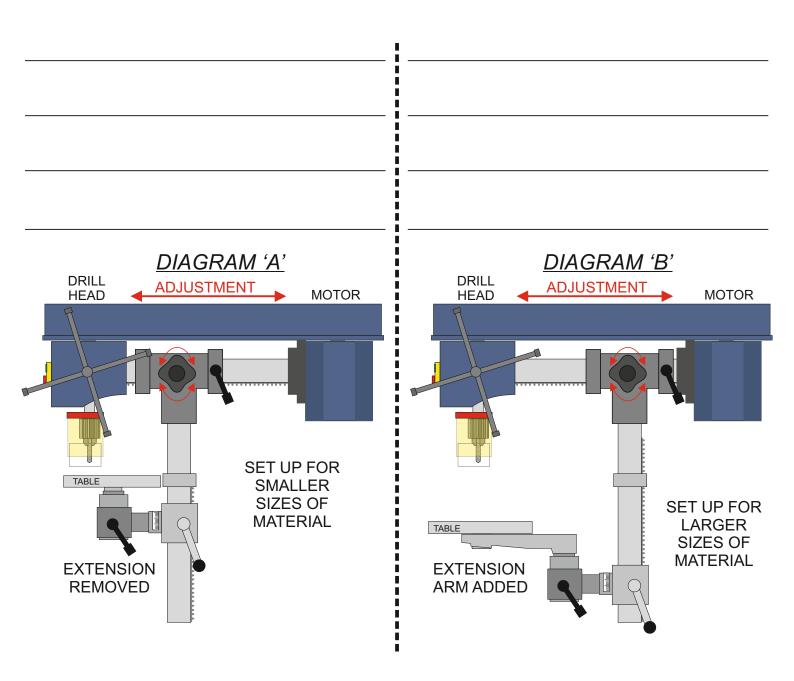

## **EXAMINATION QUESTIONS - THE RADIAL ARM DRILL**

WORLD ASSOCIATION OF TECHNOLOGY TEACHERS https://www.facebook.com/groups/254963448192823/ www.technologystudent.com © 2019 V.Ryan © 2019

HELPFUL LINKS:

http://www.technologystudent.com/equip\_flsh/radial1.html

**3.** Study the two diagrams below. Explain why the drills have been set up in two different ways. **8 marks** 