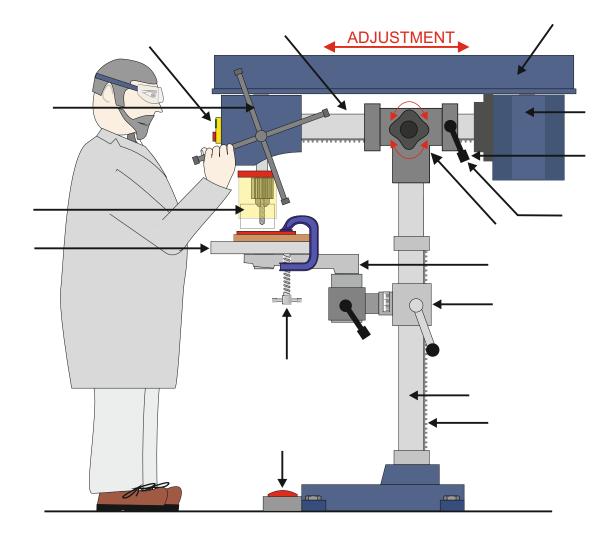

## **EXAMINATION QUESTIONS - THE RADIAL ARM DRILL**

WORLD ASSOCIATION OF TECHNOLOGY TEACHERS https://www.facebook.com/groups/254963448192823/ www.technologystudent.com © 2019 V.Ryan © 2019

HELPFUL LINKS:

http://www.technologystudent.com/equip\_flsh/radial1.html

1. How does a Radial Arm Drill differ from a standard Machine Drill / Pillar Drill? 4 marks

2. Complete the drawing of the radial arm drill, by labelling the parts identified by arrows.8 marks