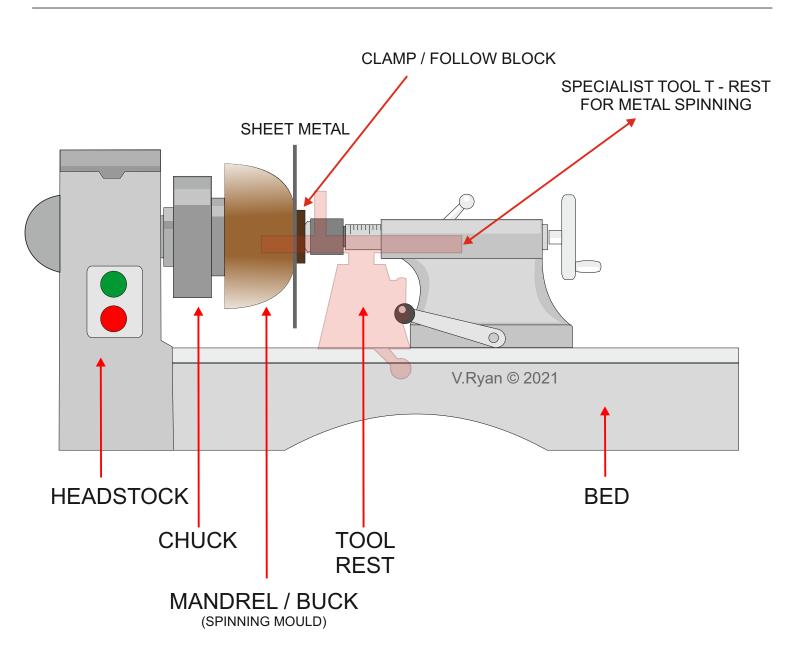

| <ol> <li>In simple terms, what is manual metal spinning? Make reference to the diagram below, i<br/>support of your answer. 8 marks</li> </ol> | n |
|------------------------------------------------------------------------------------------------------------------------------------------------|---|
|                                                                                                                                                |   |
|                                                                                                                                                |   |
|                                                                                                                                                |   |
|                                                                                                                                                |   |
|                                                                                                                                                |   |