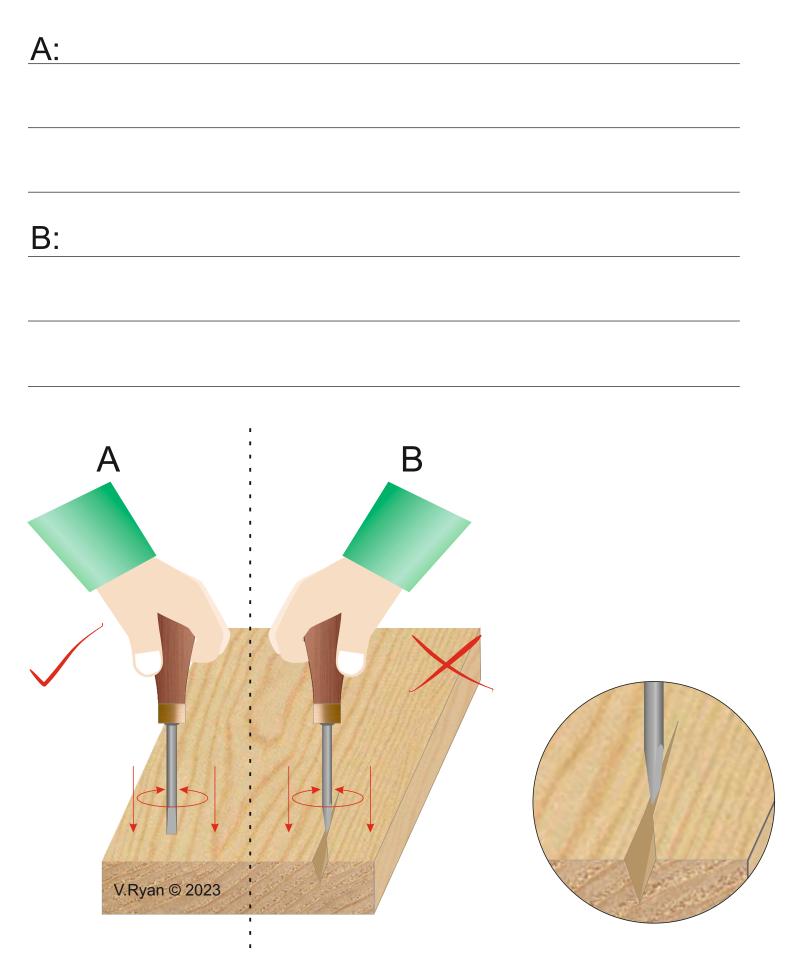

## **THE WOODWORKER'S BRADAWL - EXAMINATION QUESTIONS**

WORLD ASSOCIATION OF TECHNOLOGY TEACHERS https://www.facebook.com/groups/254963448192823/ www.technologystudent.com © 2023 V.Ryan © 2023

HELPFUL LINK: https://www.technologystudent.com/equip\_flsh/bradawl1.html

1. What is a 'woodworker's bradawl'? Include an image. 3 marks

2. Explain one use of a bradawl. Include a sketch to support your answer. 6 marks

## NOTES

SKETCH

## **THE WOODWORKER'S BRADAWL - EXAMINATION QUESTIONS**

WORLD ASSOCIATION OF TECHNOLOGY TEACHERS https://www.facebook.com/groups/254963448192823/ www.technologystudent.com © 2023 V.Ryan © 2023

HELPFUL LINK: https://www.technologystudent.com/equip\_flsh/bradawl1.html

3. Study the diagram below. Explain what is shown by 'A' and 'B'. 4 marks