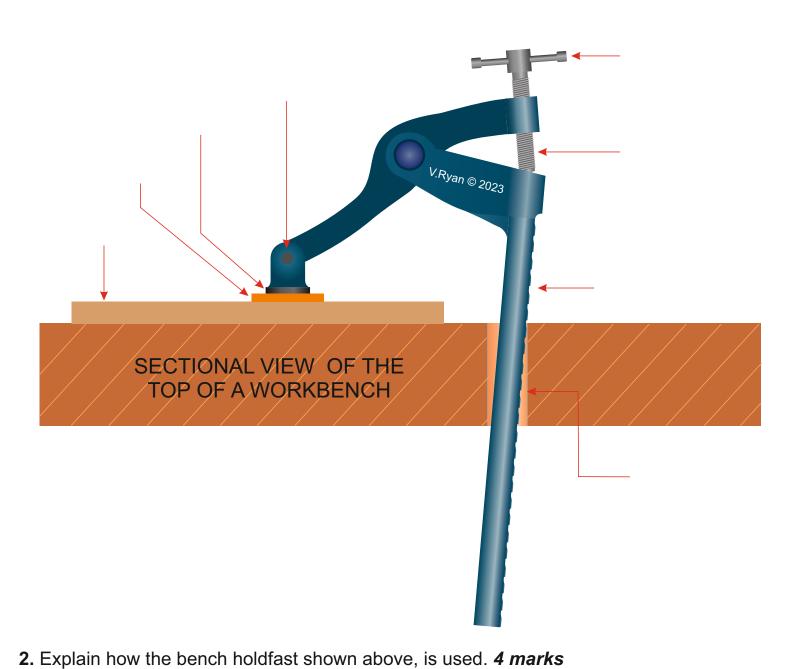

**1.** Complete the diagram of the bench holdfast, by adding the labels indicated by the arrows. **8 marks** 

Zi Explain now the benefit heldidet enewit above, to deed. 4 marke