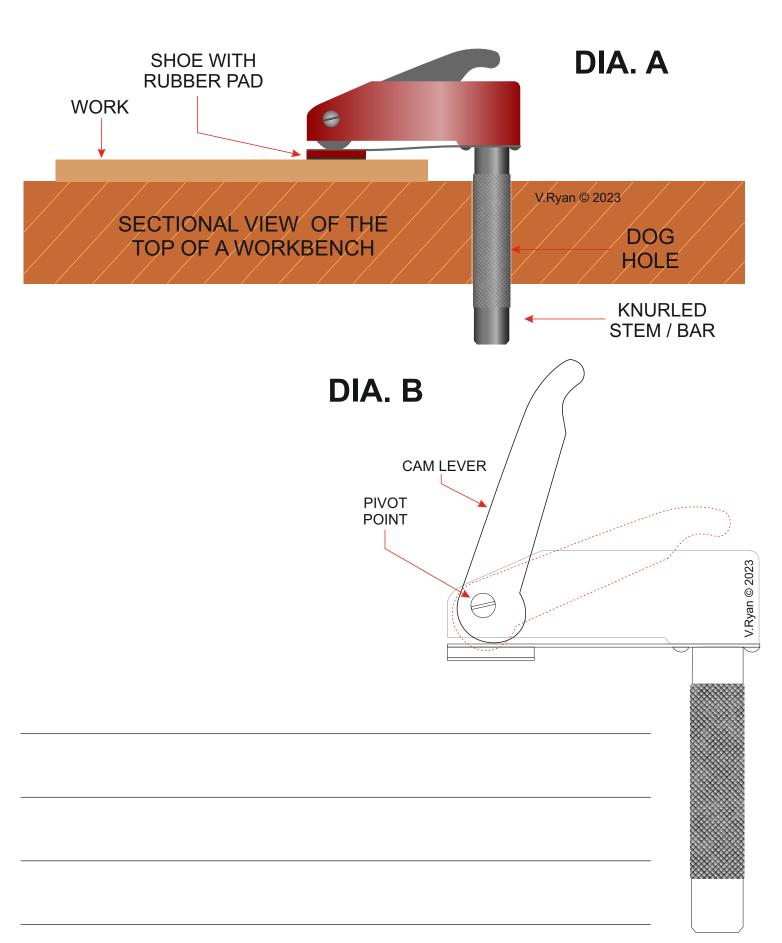

3. With reference to the diagrams below (A and B), explain how this bench holdfast works. 8 marks