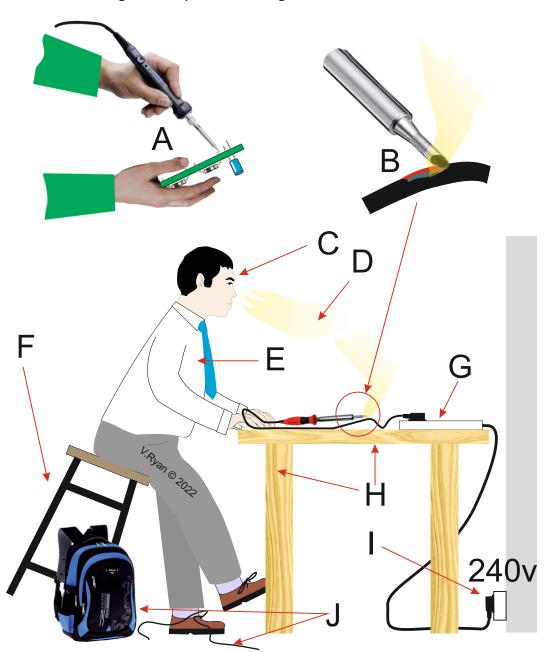

## **WRONG / POTENTIAL HAZZARD**

What is wrong / unsafe / bad practice, as identified by the diagrams / parts of diagrams, labelled below?

| WRONG / POTENTIAL HAZZARD | CORRECT / GOOD PRACTICE |
|---------------------------|-------------------------|
| A.                        | K.                      |
| B.                        | L.                      |
| C.                        | M.                      |
| D.                        | N.                      |
| E.                        | 0.                      |
| F.                        | P.                      |
| G.                        | Q.                      |
| H.                        | R.                      |
| l.                        | S.                      |
| J.                        | T.                      |
| •                         |                         |