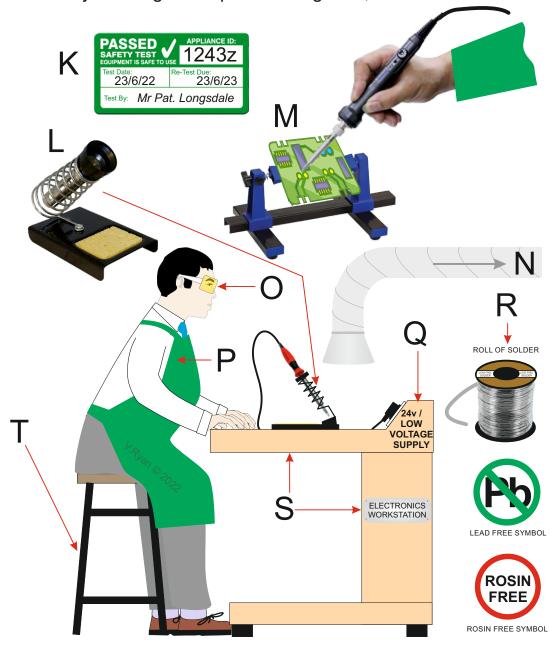

## **CORRECT / GOOD PRACTICE**

Explain what is correct and good practice, as identified by the diagrams / parts of diagrams, labelled below?

| WRONG / POTENTIAL HAZZARD | CORRECT / GOOD PRACTICE |
|---------------------------|-------------------------|
| A.                        | K.                      |
| B.                        | L.                      |
| C.                        | M.                      |
| D.                        | N.                      |
| E.                        | 0.                      |
| F.                        | P.                      |
| G.                        | Q.                      |
| H.                        | R.                      |
| l.                        | S.                      |
| J.                        | T.                      |
| •                         |                         |