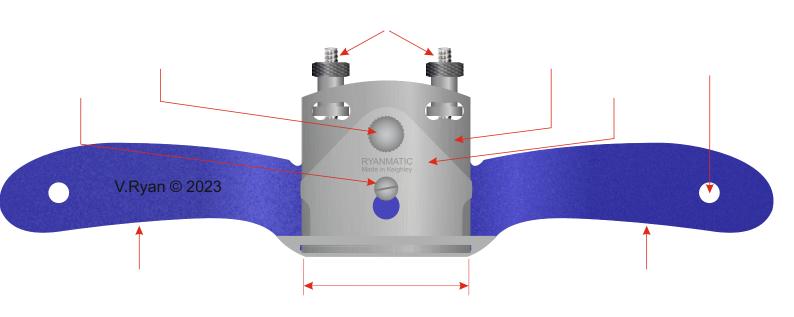

2. Complete the diagram of a spokeshave by adding the missing labels, identified by the arrows. 9 marks