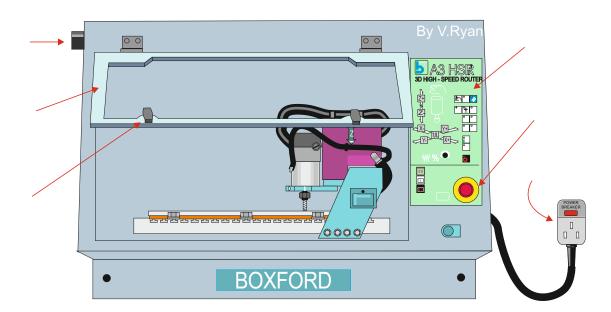

**1.** A typical CNC machine is seen below. Label all the parts that relate directly to safety. **6** *marks* 

**2.** Describe four advantages to using CNC machines compared to manually operated machines. *4 marks* 