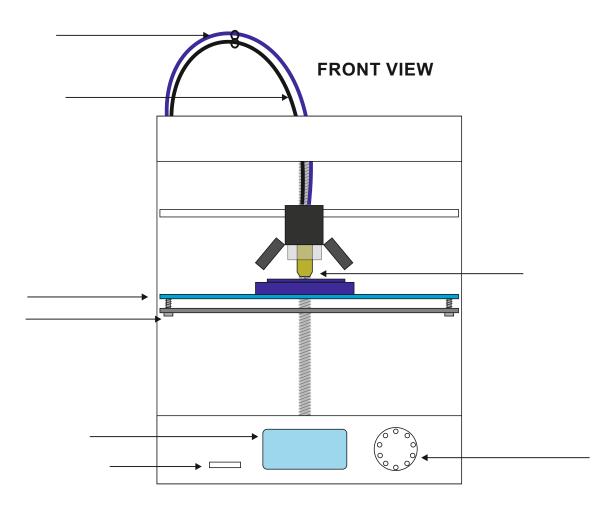

**1.** Add the names of the parts of the 3D printer shown below, identified by the arrows. **8** *marks* 

| 2. How do Filament 3D printers build a model question. 6 marks | ? Use notes and / or diagrams to answer this |
|----------------------------------------------------------------|----------------------------------------------|
|                                                                | -                                            |
|                                                                | -                                            |
|                                                                | -                                            |
|                                                                |                                              |