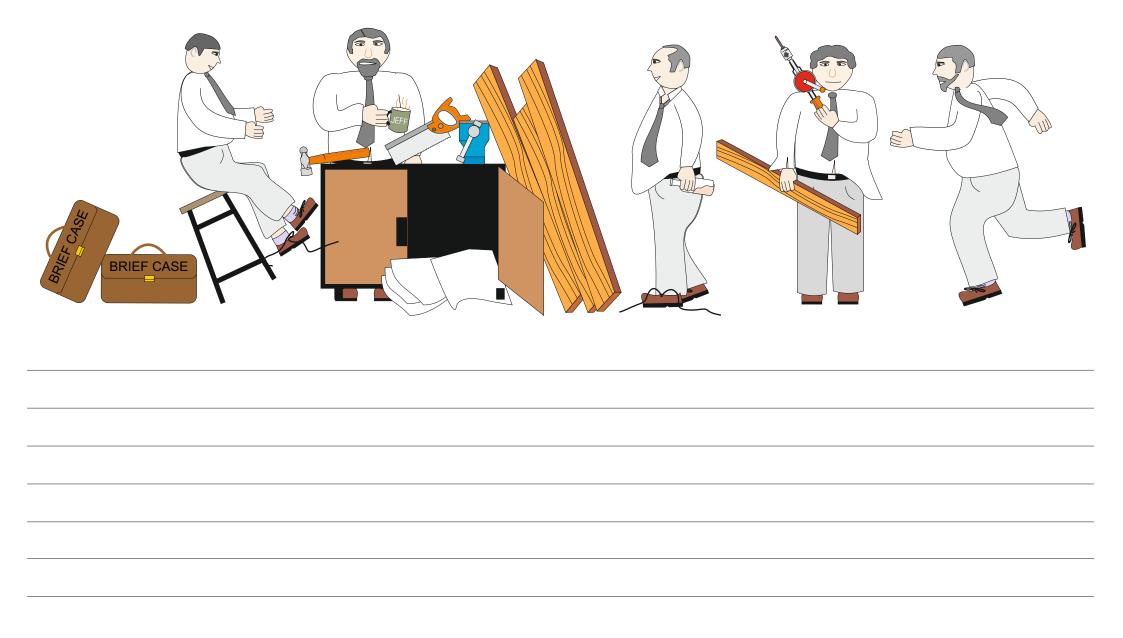

## **HEALTH AND SAFETY**

WORLD ASSOCIATION OF TECHNOLOGY TEACHERS https://www.facebook.com/groups/254963448192823/

www.technologystudent.com © 2017 V.Ryan © 2017

The diagram below shows a series of Health and Safety problems. Look at the diagram carefully and describe all the problems you see. You may need to label or number parts of the diagram.