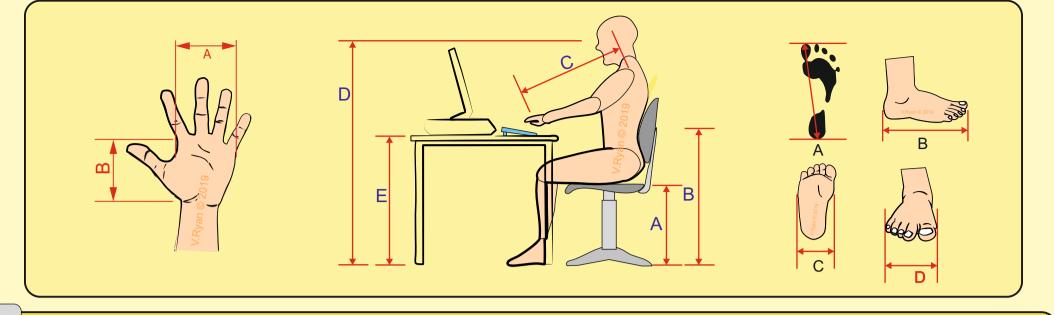

## **ANTHROPOMETRICS AND ERGONOMICS- BOXED LEARNING EXERCISE**

https://www.facebook.com/groups/254963448192823/

ESSENTIAL LINKS:

http://www.technologystudent.com/designpro/ergo1.htm http://www.technologystudent.com/despro\_flsh/revise11.html http://www.technologystudent.com/despro\_flsh/ergorest1.html