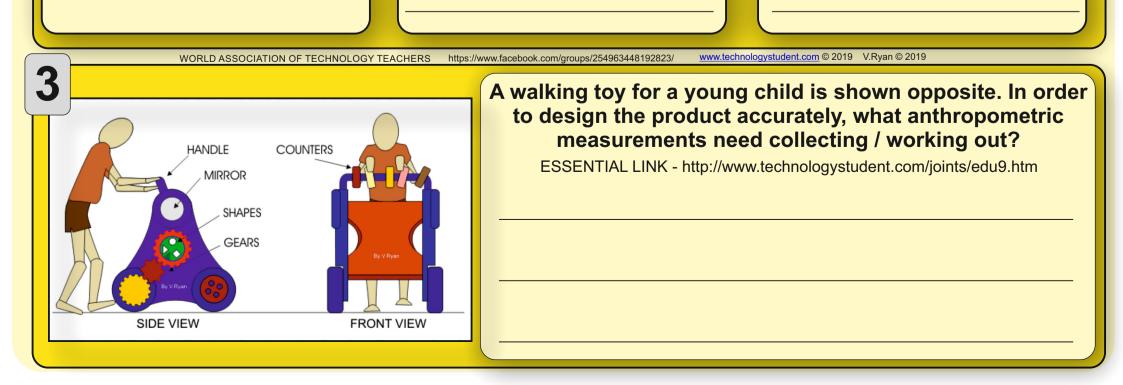

t.com/despro\_flsh/revise11.html

| ANTHROPOMETRICS      | ERGONOMICS DETERMINED | PRODUCT ERGONOMICALLY<br>DESIGNED |
|----------------------|-----------------------|-----------------------------------|
| Measurements         |                       |                                   |
| gathered and         |                       |                                   |
| statically recorded. |                       |                                   |
| Sizes and            |                       |                                   |
| average              | /                     | >                                 |
| measurements         |                       |                                   |
| determined           |                       |                                   |