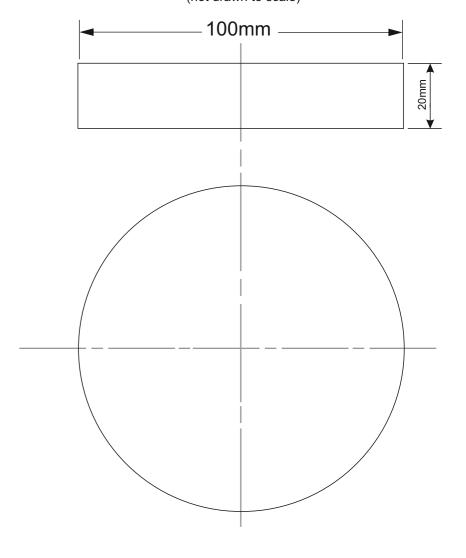

# **AUXILIARY VIEWS - ORTHOGRAPHIC DRAWING QUESTION ISOMETRIC** Complete the auxiliary view, of the circular disk shown opposite. Details and dimensions of the object are shown on the right. HELPFUL LINK: https://technologystudent.com/despro\_3/auxil2.html HELPFUL LINK **DIMENSIONS** (not drawn to scale) 100mm 20mm

## **QUESTION**

Draw the front, side and auxiliary view, of the circular disk shown opposite.

Details and dimensions of the object are shown on the right.

#### **DIMENSIONS**

(not drawn to scale)

WORLD ASSOCIATION OF TECHNOLOGY TEACHERS https://www.facebook.com/groups/254963448192823/