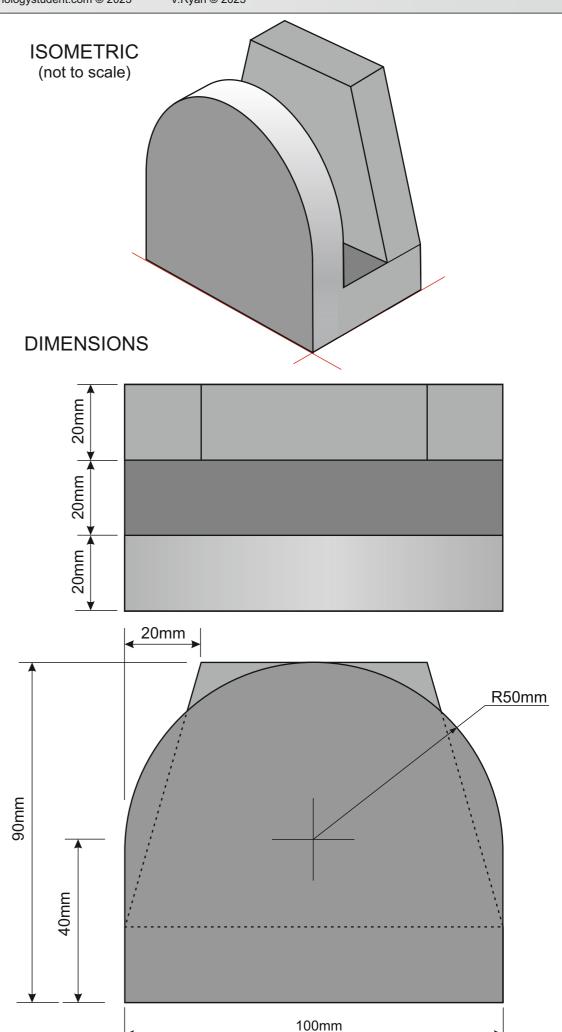

## **QUESTION**

Draw a front, side and auxiliary view of the aluminium casting. Details and dimensions of the casting are shown to the right of the page.

#### HELPFUL LINK:

https://technologystudent.com/despro\_3/auxil7.html