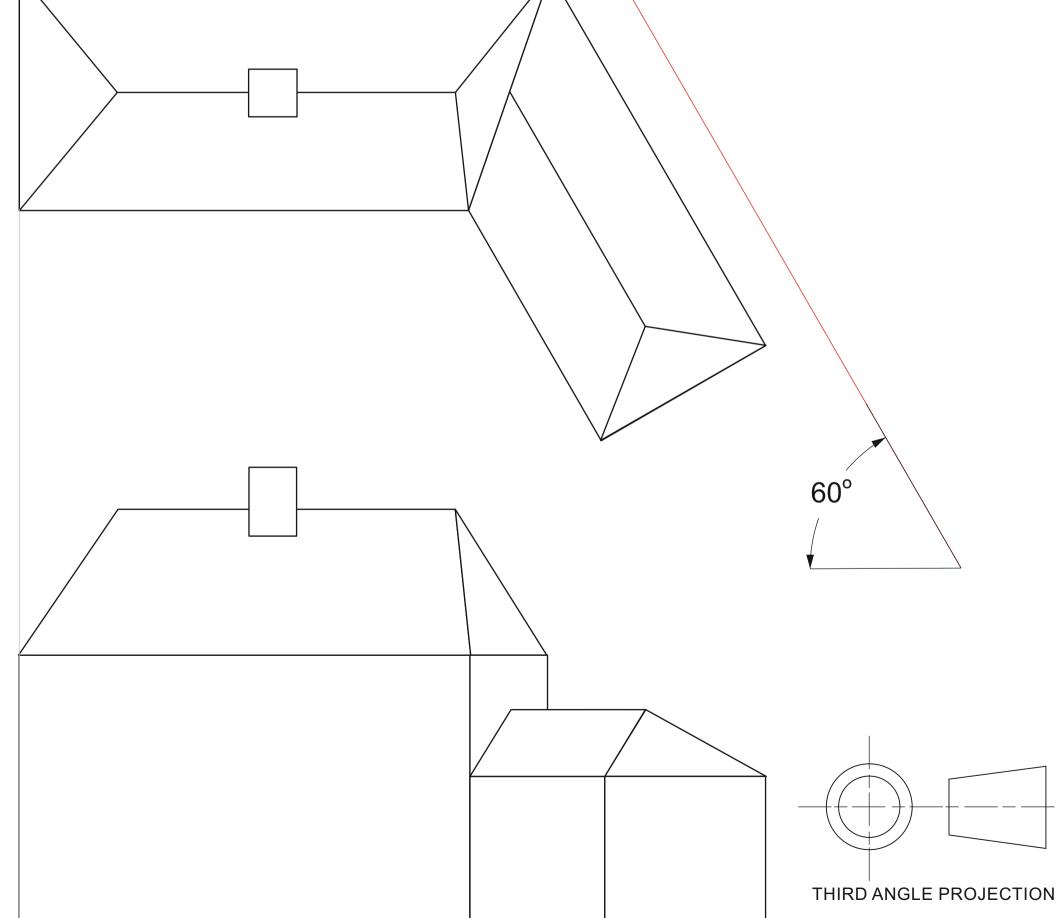

# **AUXILIARY VIEWS - ORTHOGRAPHIC DRAWING** technologystudent.com © 2023 **QUESTION COMPLETE THE ORTHOGRAPHIC DRAWING OF THE HOUSE, BY ADDING THE AUXILIARY VIEW HELPFUL LINK:** https://technologystudent.com/despro 3/auxil6.html **HELPFUL LINK**