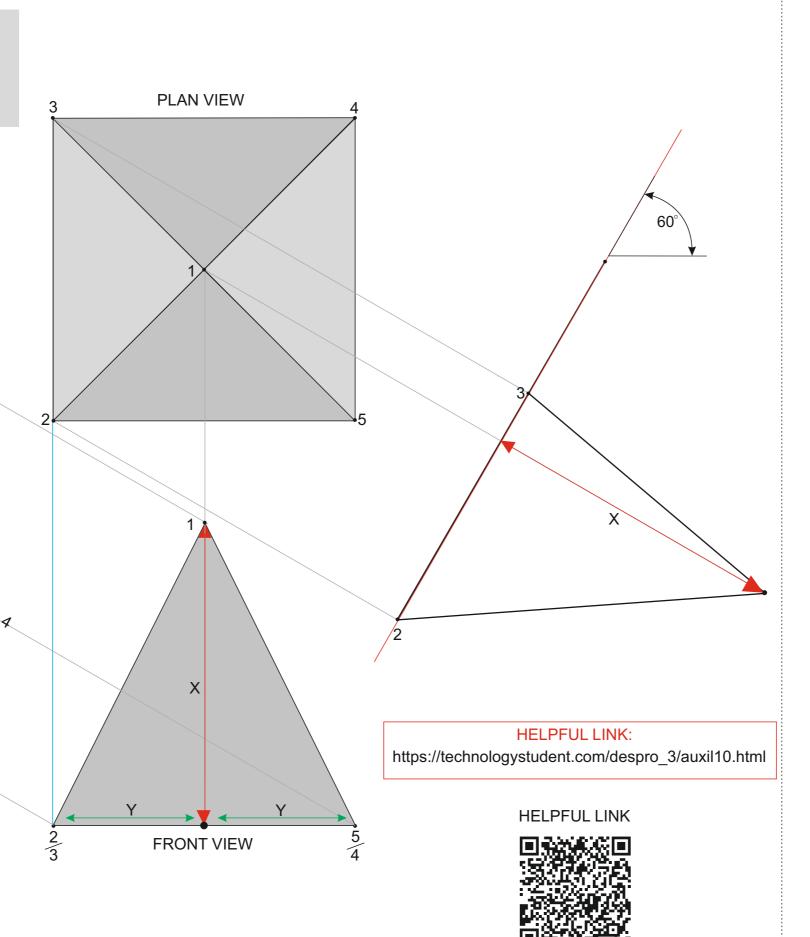

## **QUESTION**

Complete the two auxiliary views, of the Square Pyramid. Details and dimensions are shown on the right of the page.

WORLD ASSOCIATION OF TECHNOLOGY TEACHERS

https://www.facebook.com/groups/254963448192823

## **QUESTION**

Draw the Front, side and two auxiliary views, of the Square Pyramid. Details and dimensions are shown on the right of the page.

#### HELPFUL LINK:

https://technologystudent.com/despro\_3/auxil10.html