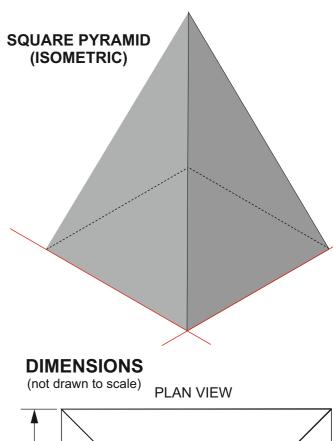

## **QUESTION**

Complete the two auxiliary views, of the Square Pyramid. Details and dimensions are shown on the right of the page.

WORLD ASSOCIATION OF TECHNOLOGY TEACHERS

https://www.facebook.com/groups/254963448192823

## **QUESTION**

Draw the Front, side and two auxiliary views, of the Square Pyramid. Details and dimensions are shown on the right of the page.