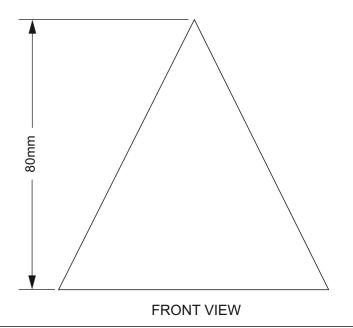

## **QUESTION**

Complete the two auxiliary views, of the Square Pyramid. Details and dimensions are shown on the right of the page.

WORLD ASSOCIATION OF TECHNOLOGY TEACHERS

https://www.facebook.com/groups/254963448192823

technologystudent.com © 2024

V.Ryan © 202