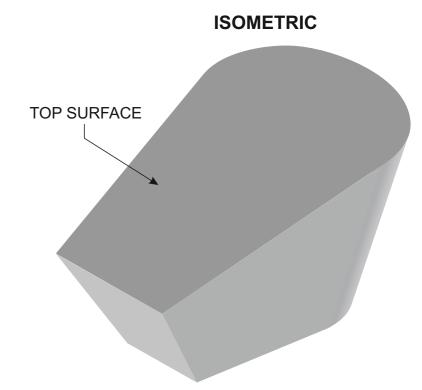

## **QUESTION**

Draw the front, side and auxiliary views, of the cast steel part shown opposite.

Details and dimensions of the object / part are shown on the right.

Please note: the auxiliary view will show the true size and shape of the 60 degree angled surface.