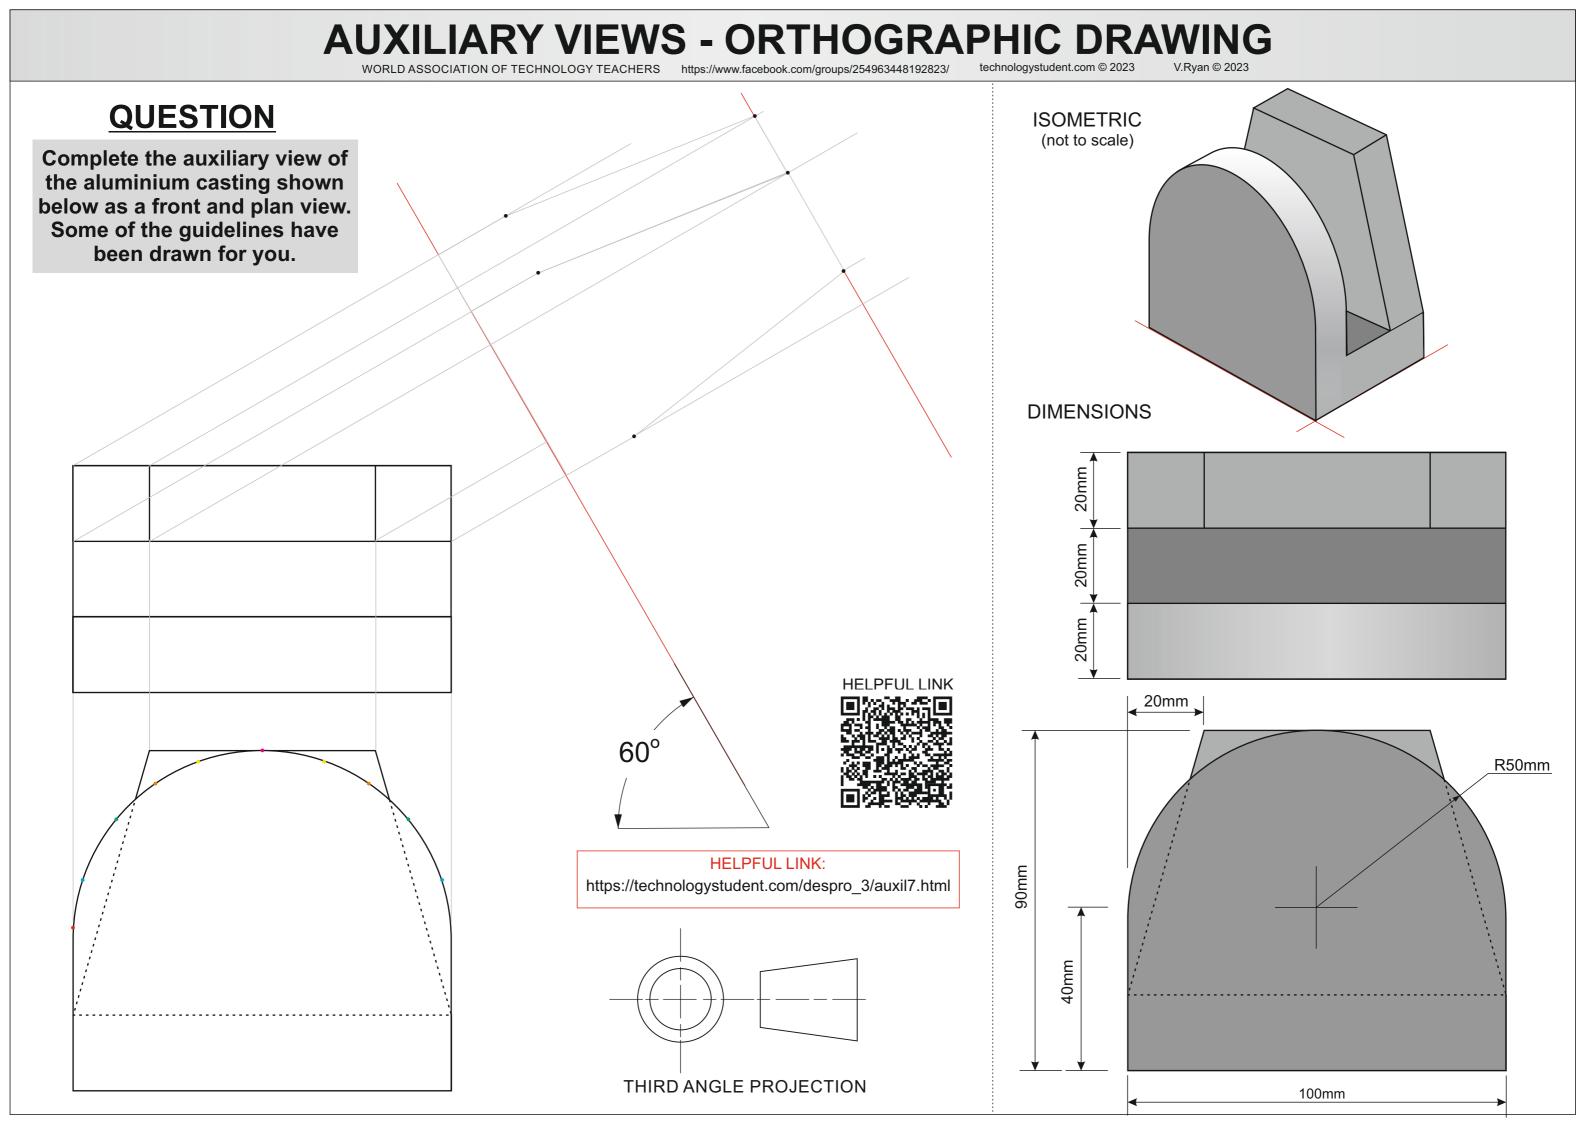

## **QUESTION**

Draw a front, side and auxiliary view of the aluminium casting. Details and dimensions of the casting are shown to the right of the page.

#### HELPFUL LINK:

https://technologystudent.com/despro\_3/auxil7.html