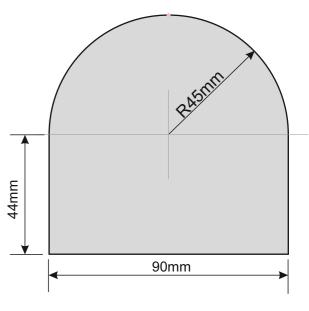

# **AUXILIARY VIEWS - ORTHOGRAPHIC DRAWING QUESTION ISOMETRIC COMPLETE THE AUXILIARY VIEW** OF THE OBJECT SHOWN **OPPOSITE. THE AUXILIARY VIEW** HAS BEEN STARTED FOR YOU. 45° **HELPFUL LINK:** https://technologystudent.com/despro\_3/auxil4.html **DIMENSIONS HELPFUL LINK** 37mm 45° 90mm