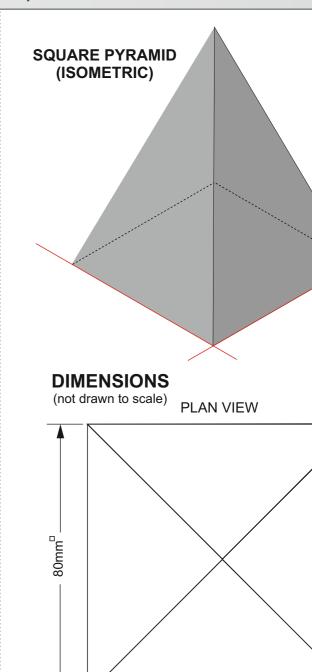

## **QUESTION**

Complete the two auxiliary views, of the Square Pyramid. Details and dimensions are shown on the right of the page.

WORLD ASSOCIATION OF TECHNOLOGY TEACHERS

https://www.facebook.com/groups/254963448192823

technologystudent.com © 2024

V.Ryan © 202

## **QUESTION**

Draw the Front, side and two auxiliary views, of the Square Pyramid. Details and dimensions are shown on the right of the page.

#### HELPFUL LINK:

https://technologystudent.com/despro\_3/auxil10.html