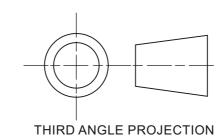

# **AUXILIARY VIEWS - ORTHOGRAPHIC DRAWING QUESTION ISOMETRIC** Complete the auxiliary view, of the circular disk shown opposite. Details and dimensions of the object are shown on the right. HELPFUL LINK: https://technologystudent.com/despro\_3/auxil2.html HELPFUL LINK **DIMENSIONS** (not drawn to scale) 100mm 20mm

## **QUESTION**

Draw the front, side and auxiliary view, of the circular disk shown opposite.

Details and dimensions of the object are shown on the right.