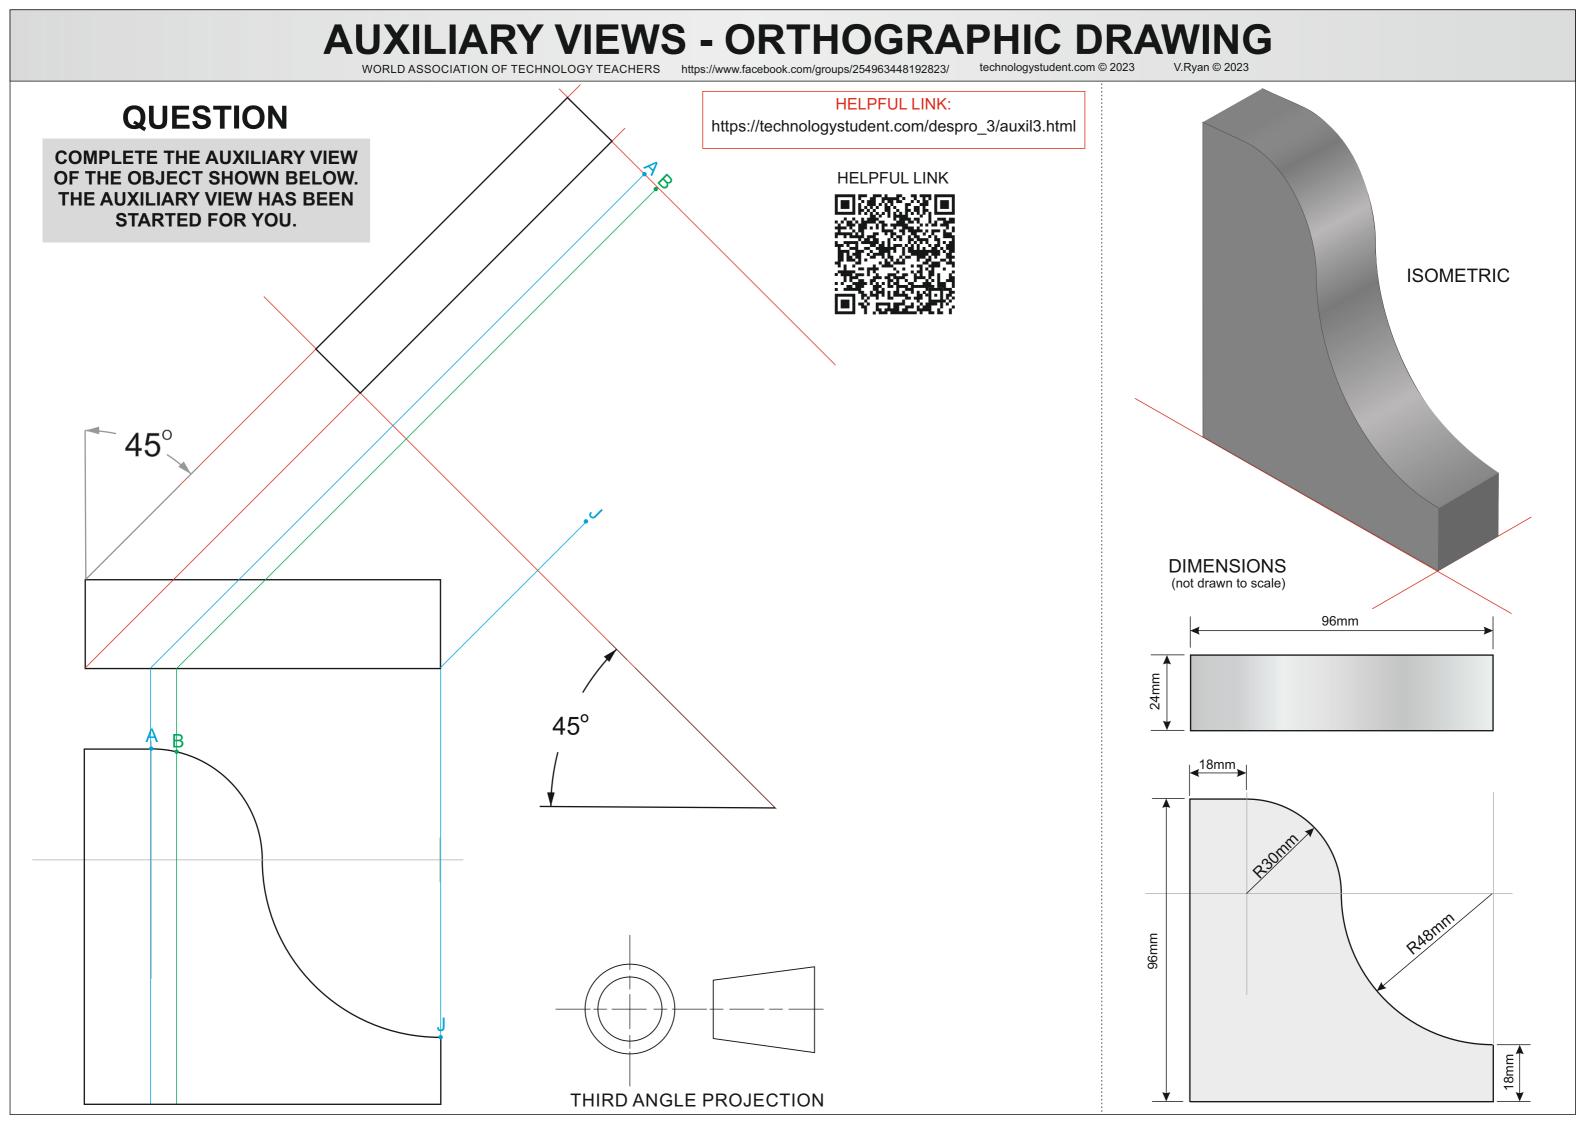

## **QUESTION**

Draw the front, side and auxiliary views, of the solid object. Details and dimensions of the object are shown to the right of the page.

#### **HELPFUL LINK:**

https://technologystudent.com/despro\_3/auxil3.html