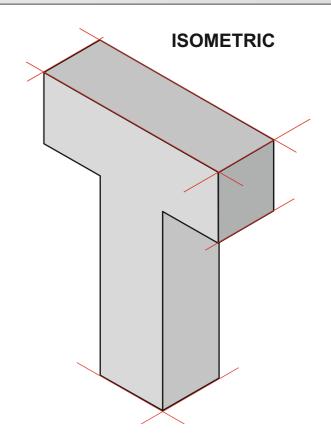

## **AUXILIARY VIEWS - ORTHOGRAPHIC DRAWING** WORLD ASSOCIATION OF TECHNOLOGY TEACHERS https://www.facebook.com/groups/254963448192823/ **QUESTION ISOMETRIC** Complete the auxiliary view, of the 'T' shaped object shown opposite. Details and dimensions of the object are shown on the right. HELPFUL LINK: https://technologystudent.com/despro\_3/auxil1.html HELPFUL LINK **DIMENSIONS** (not drawn to scale) 4\(\frac{1}{2}\) 70mm V.Ryan © 2024 25mm THIRD ANGLE PROJECTION

## **QUESTION**

Draw the front, side and auxiliary views, of the 'T' shaped object shown opposite.

Details and dimensions of the object / part are shown on the right.