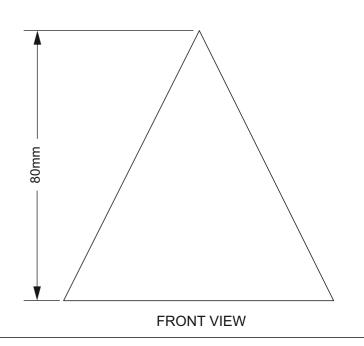

## **QUESTION**

Draw the Front, side and two auxiliary views, of the Square Pyramid. Details and dimensions are shown on the right of the page.

#### HELPFUL LINK:

https://technologystudent.com/despro\_3/auxil10.html