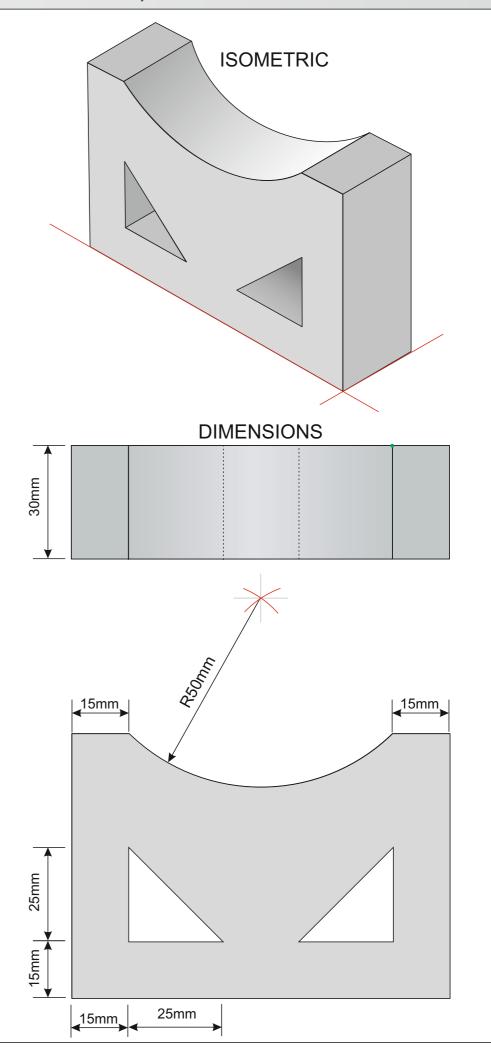

#### **QUESTION**

Draw the front, side and auxiliary views, of the solid object. Details and dimensions of the object are shown to the right of the page.

#### HELPFUL LINK:

https://technologystudent.com/despro\_3/auxil5.html