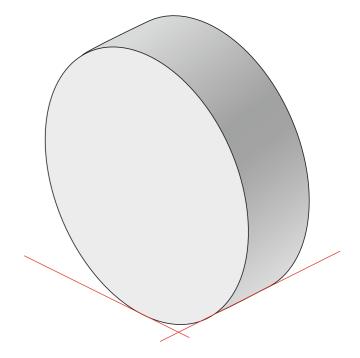

# **AUXILIARY VIEWS - ORTHOGRAPHIC DRAWING QUESTION ISOMETRIC** Complete the auxiliary view, of the circular disk shown opposite. Details and dimensions of the object are shown on the right. HELPFUL LINK: https://technologystudent.com/despro\_3/auxil2.html HELPFUL LINK **DIMENSIONS** (not drawn to scale) 100mm 20mm

## **QUESTION**

Draw the front, side and auxiliary view, of the circular disk shown opposite.

Details and dimensions of the object are shown on the right.