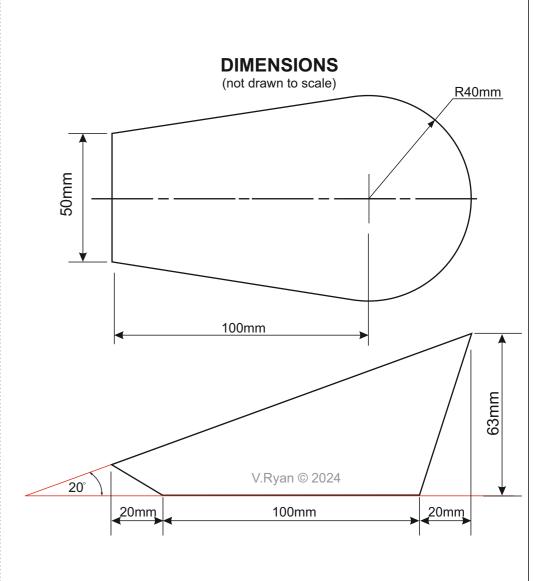

## **QUESTION**

Draw the front, side and auxiliary views, of the cast steel part shown opposite.

Details and dimensions of the object / part are shown on the right.

Please note: the auxiliary view will show the true size and shape of the 60 degree angled surface.

#### **DIMENSIONS**

(not drawn to scale)