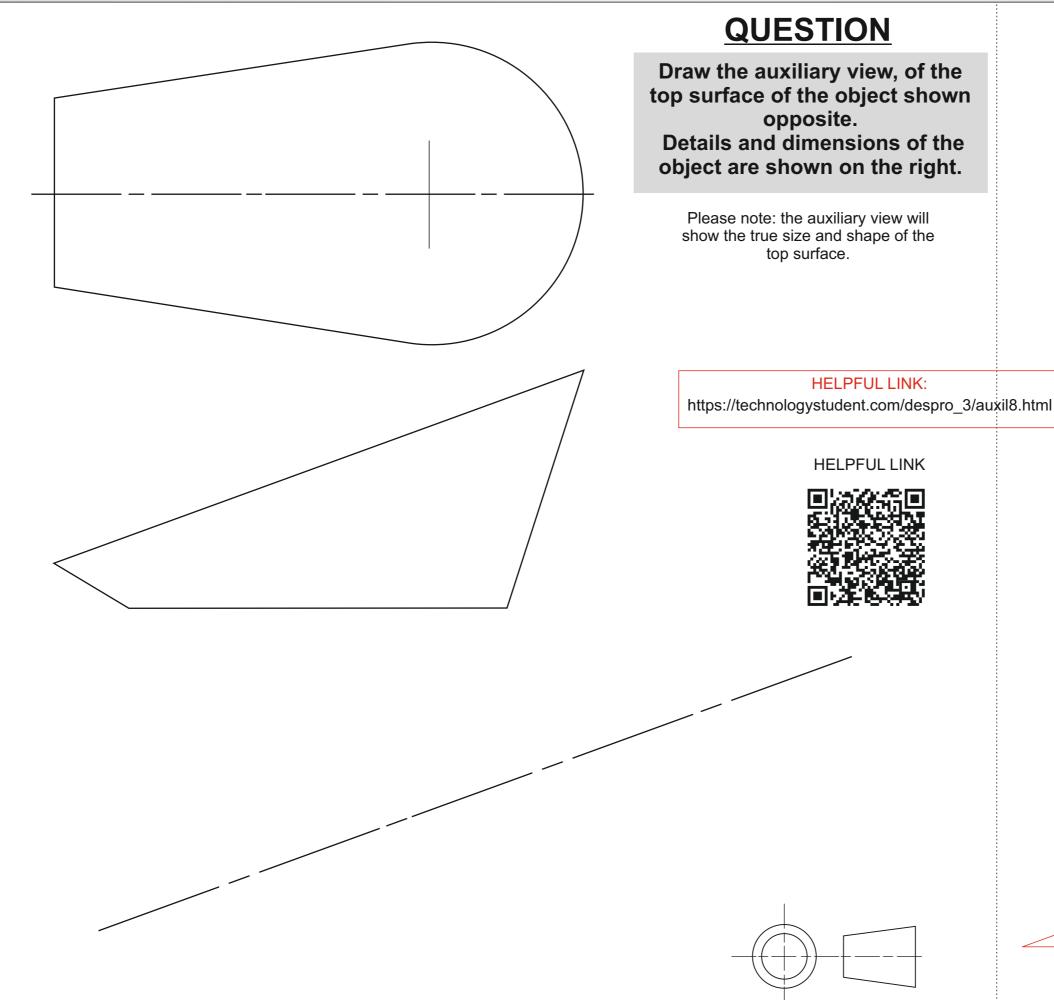

## **QUESTION**

Draw the front, side and auxiliary views, of the cast steel part shown opposite.

Details and dimensions of the object / part are shown on the right.

Please note: the auxiliary view will show the true size and shape of the 60 degree angled surface.

#### **DIMENSIONS**

(not drawn to scale)

#### **HELPFUL LINK:**

https://technologystudent.com/despro\_3/auxil9.html

WORLD ASSOCIATION OF TECHNOLOGY TEACHERS

https://www.facebook.com/groups/25496344819282

technologystudent.com © 2024

V.Ryan © 202