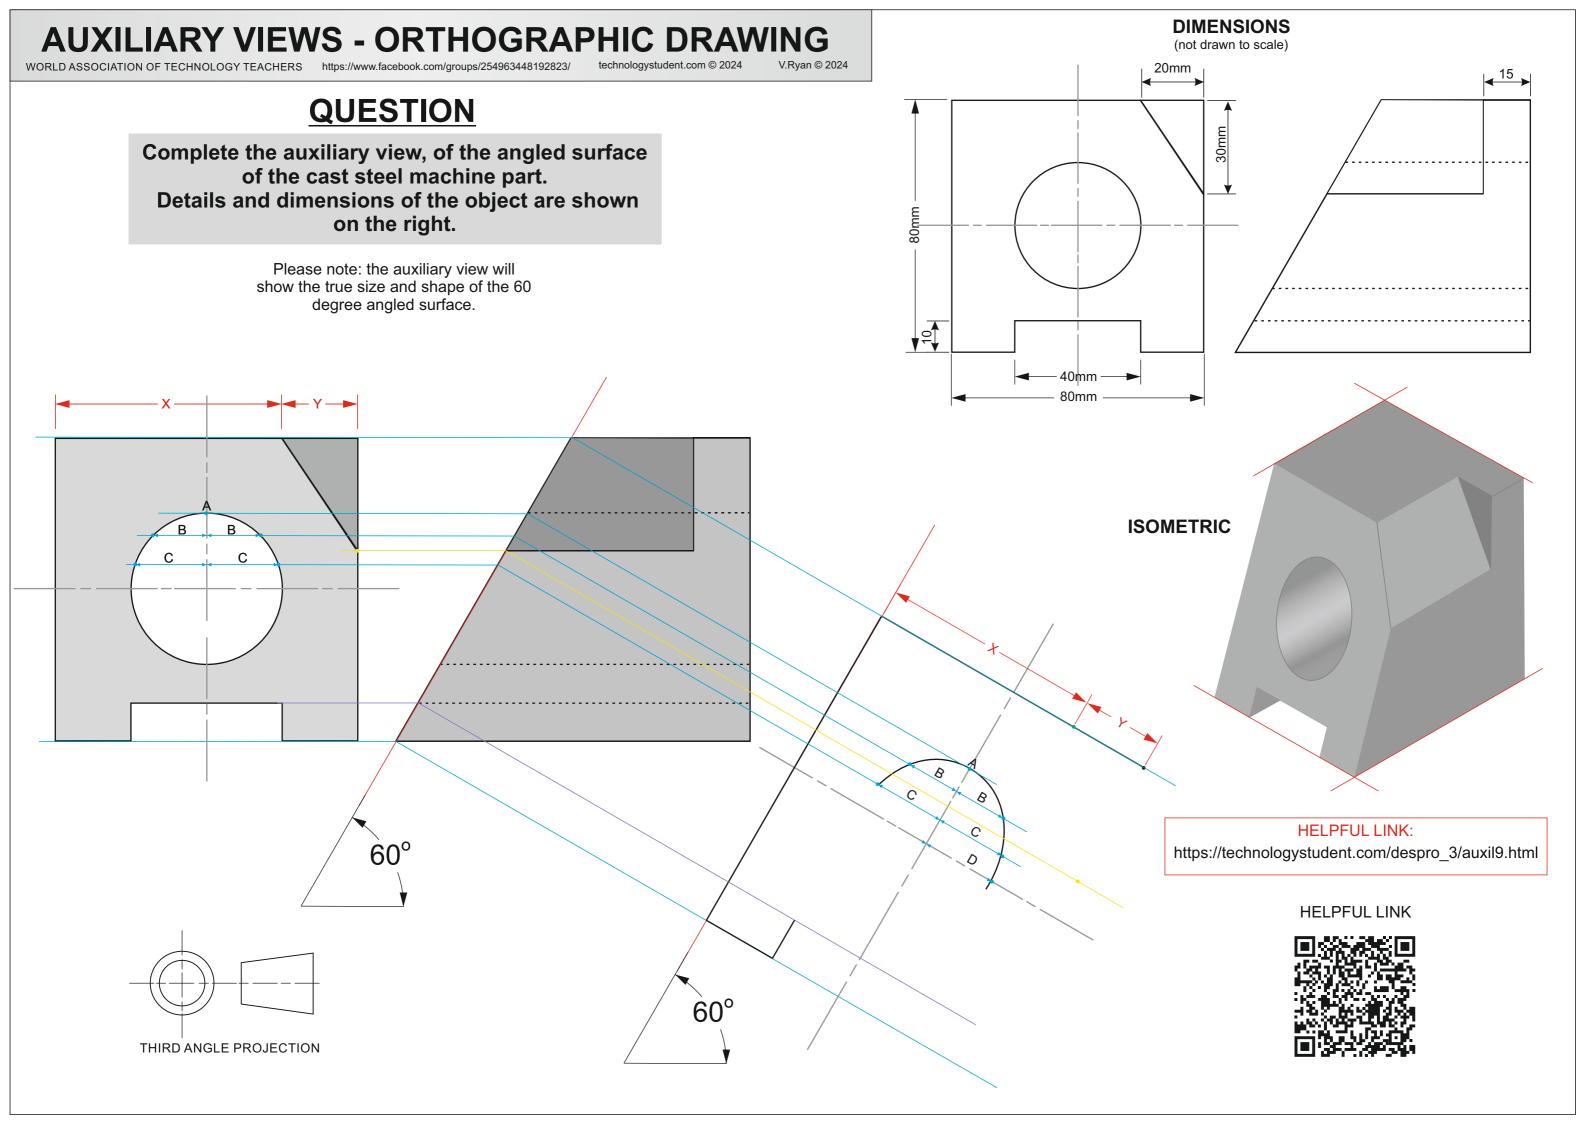

# AUXILIARY VIEWS - ORTHOGRAPHIC DRAWING WORLD ASSOCIATION OF TECHNOLOGY TEACHERS https://www.facebook.com/groups/254963448192823/ technologystudent.com © 2024 V.Ryan © 2024 QUESTION

ORLD ASSOCIATION OF TECHNOLOGY TEACHERS

## **QUESTION**

Draw the front, side and auxiliary views, of the cast steel part shown opposite.

Details and dimensions of the object / part are shown on the right.

Please note: the auxiliary view will show the true size and shape of the 60 degree angled surface.

#### **DIMENSIONS**

(not drawn to scale)

#### **HELPFUL LINK:**

https://technologystudent.com/despro\_3/auxil9.html

WORLD ASSOCIATION OF TECHNOLOGY TEACHERS

https://www.facebook.com/groups/25496344819282

technologystudent.com © 2024

V.Ryan © 202