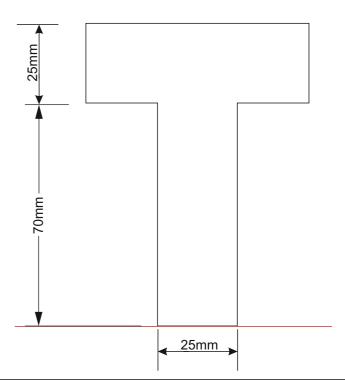

## **AUXILIARY VIEWS - ORTHOGRAPHIC DRAWING** WORLD ASSOCIATION OF TECHNOLOGY TEACHERS https://www.facebook.com/groups/254963448192823/ **QUESTION ISOMETRIC** Complete the auxiliary view, of the 'T' shaped object shown opposite. Details and dimensions of the object are shown on the right. HELPFUL LINK: https://technologystudent.com/despro\_3/auxil1.html HELPFUL LINK **DIMENSIONS** (not drawn to scale) 4\(\frac{1}{2}\) 70mm V.Ryan © 2024 25mm THIRD ANGLE PROJECTION

#### **DIMENSIONS**

(not drawn to scale)