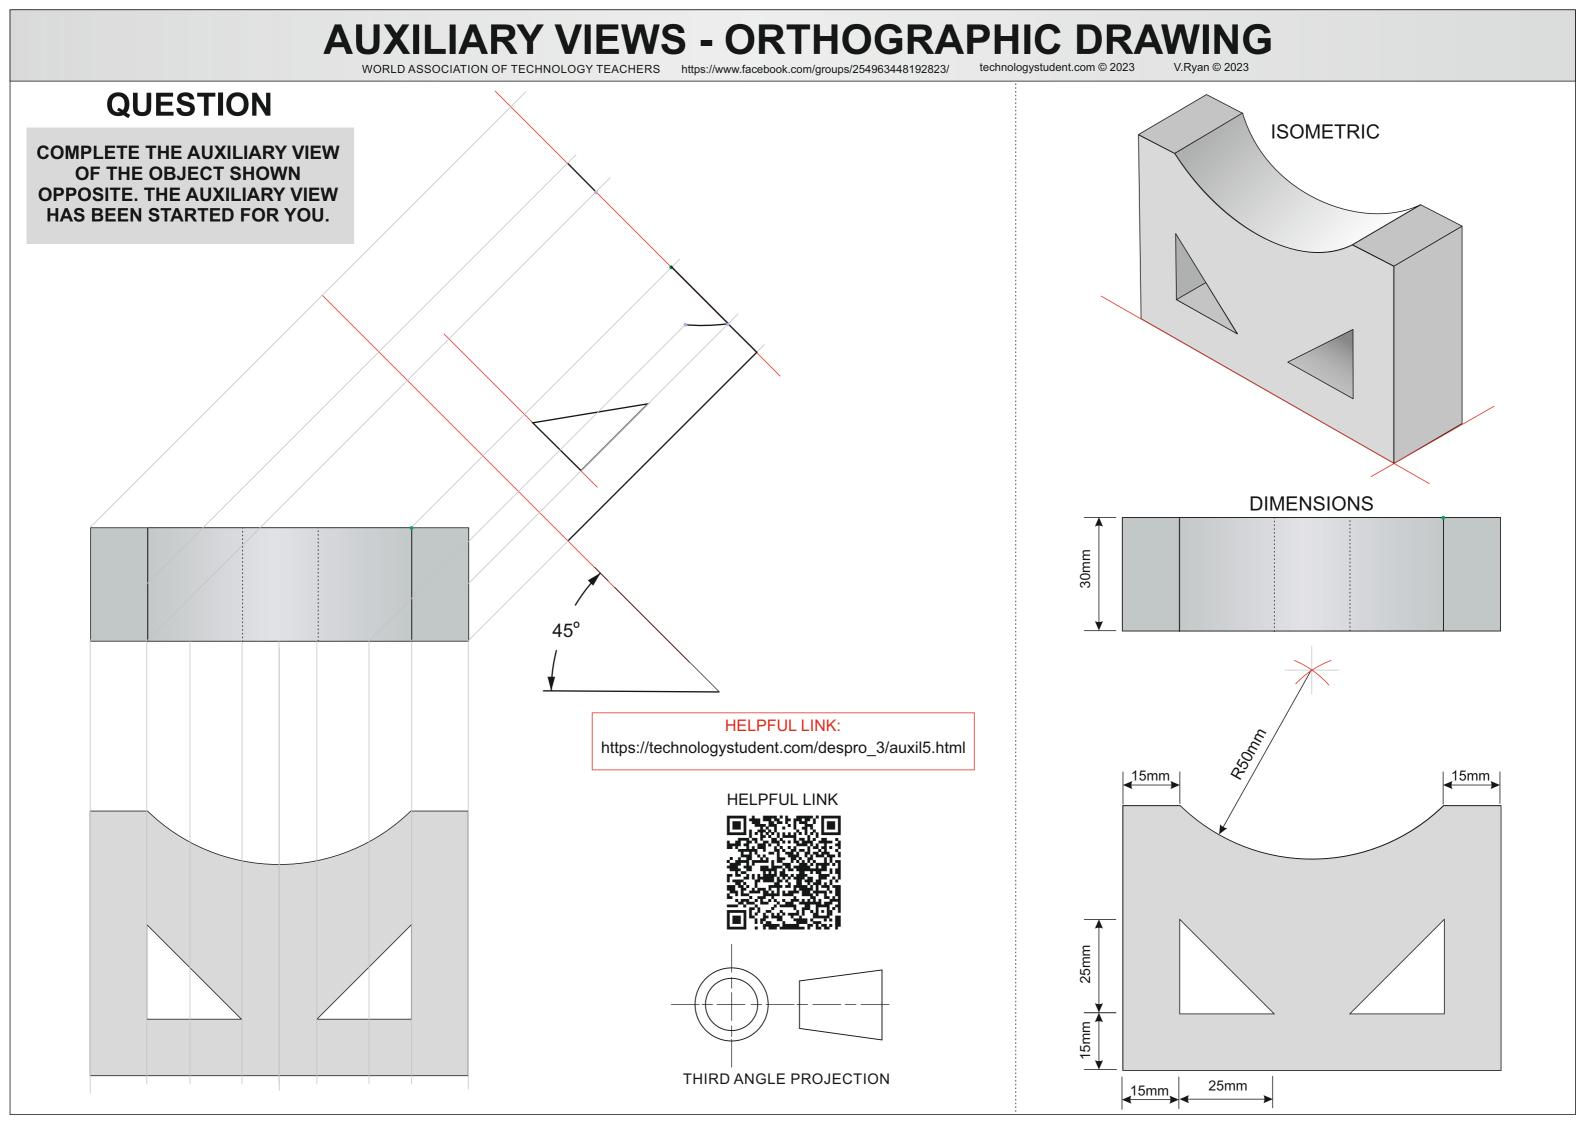

# **AUXILIARY VIEWS - ORTHOGRAPHIC DRAWING QUESTION ISOMETRIC COMPLETE THE AUXILIARY VIEW** OF THE OBJECT SHOWN **OPPOSITE. THE AUXILIARY VIEW** HAS BEEN STARTED FOR YOU. 45° **HELPFUL LINK:** https://technologystudent.com/despro\_3/auxil4.html **DIMENSIONS HELPFUL LINK** 37mm 45° 90mm

#### **QUESTION**

Draw the front, side and auxiliary views, of the solid object. Details and dimensions of the object are shown to the right of the page.

#### HELPFUL LINK:

https://technologystudent.com/despro\_3/auxil5.html