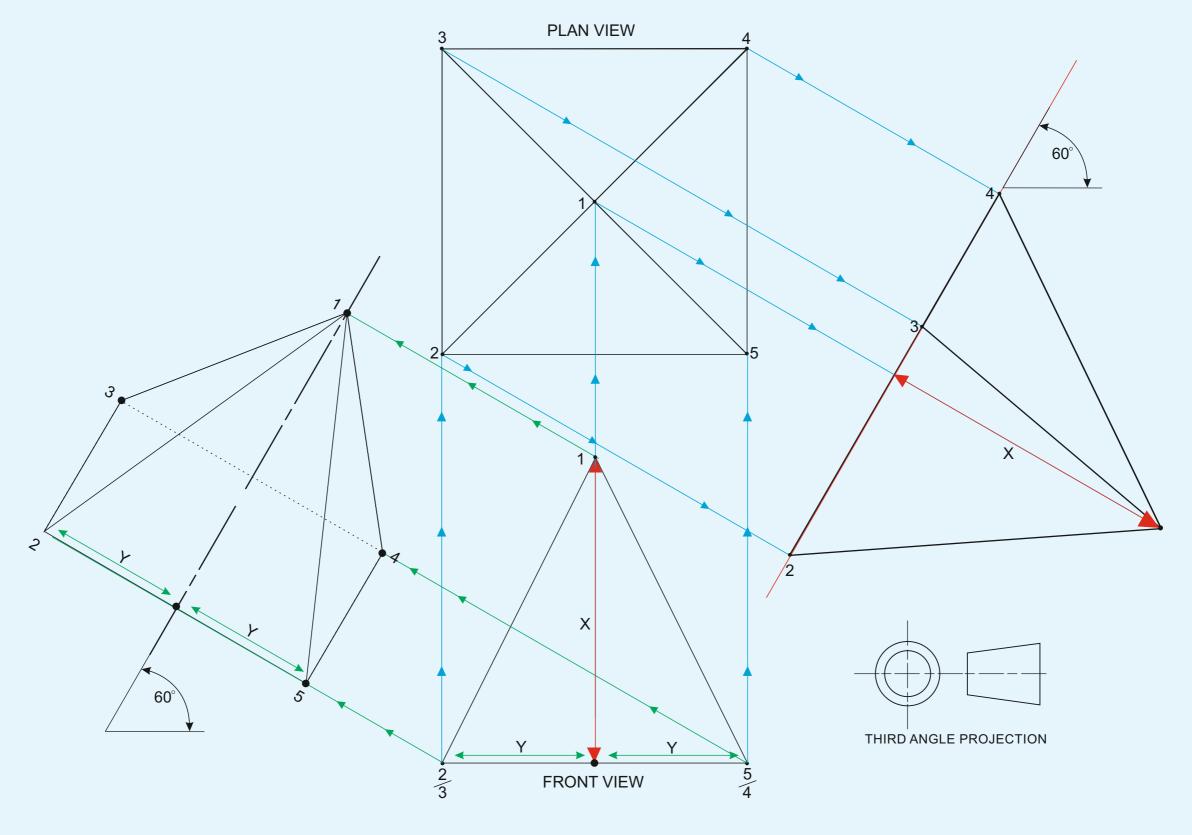

## **QUESTION**

Complete the two auxiliary views, of the Square Pyramid. Details and dimensions are shown on the right of the page.

WORLD ASSOCIATION OF TECHNOLOGY TEACHERS

https://www.facebook.com/groups/254963448192823

## **QUESTION**

Draw the Front, side and two auxiliary views, of the Square Pyramid. Details and dimensions are shown on the right of the page.