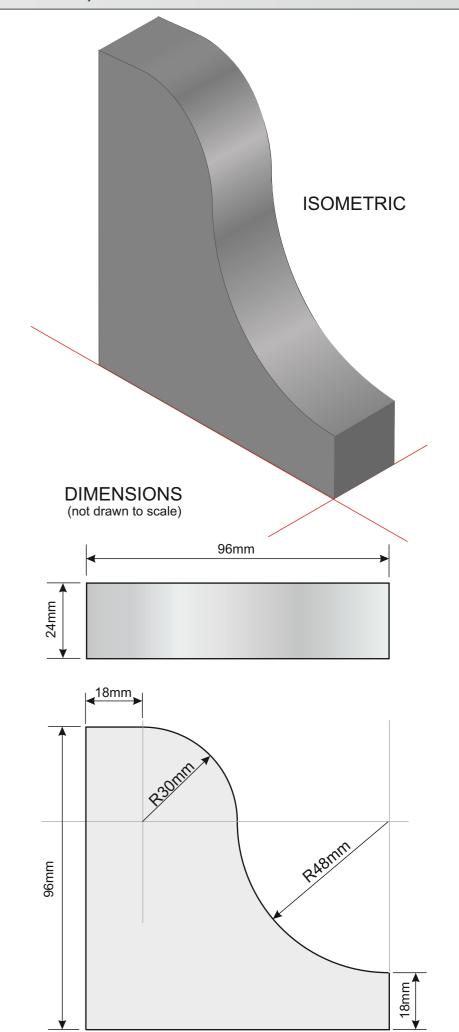

## **QUESTION**

Draw the front, side and auxiliary views, of the solid object. Details and dimensions of the object are shown to the right of the page.

#### **HELPFUL LINK:**

https://technologystudent.com/despro\_3/auxil3.html