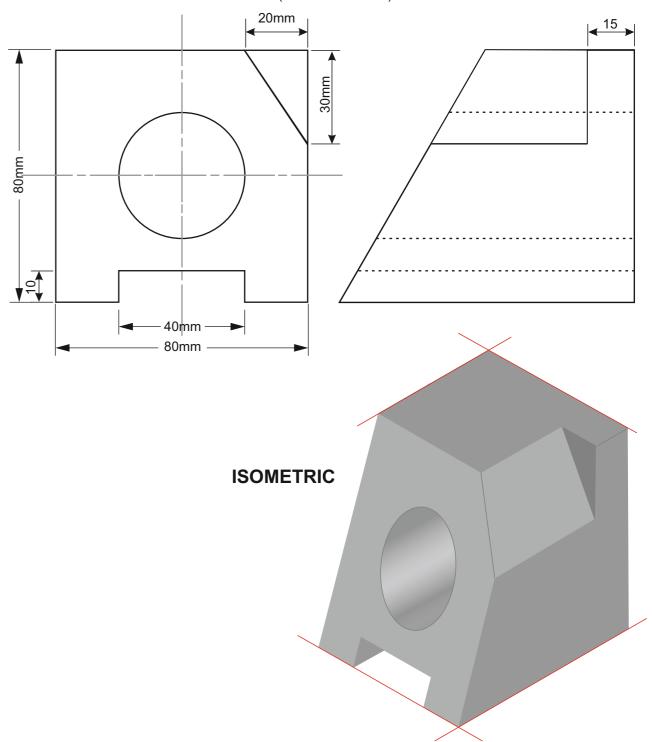

# AUXILIARY VIEWS - ORTHOGRAPHIC DRAWING WORLD ASSOCIATION OF TECHNOLOGY TEACHERS https://www.facebook.com/groups/254963448192823/ technologystudent.com © 2024 V.Ryan © 2024 QUESTION

ORLD ASSOCIATION OF TECHNOLOGY TEACHERS

## **QUESTION**

Draw the front, side and auxiliary views, of the cast steel part shown opposite.

Details and dimensions of the object / part are shown on the right.

Please note: the auxiliary view will show the true size and shape of the 60 degree angled surface.

#### **DIMENSIONS**

(not drawn to scale)