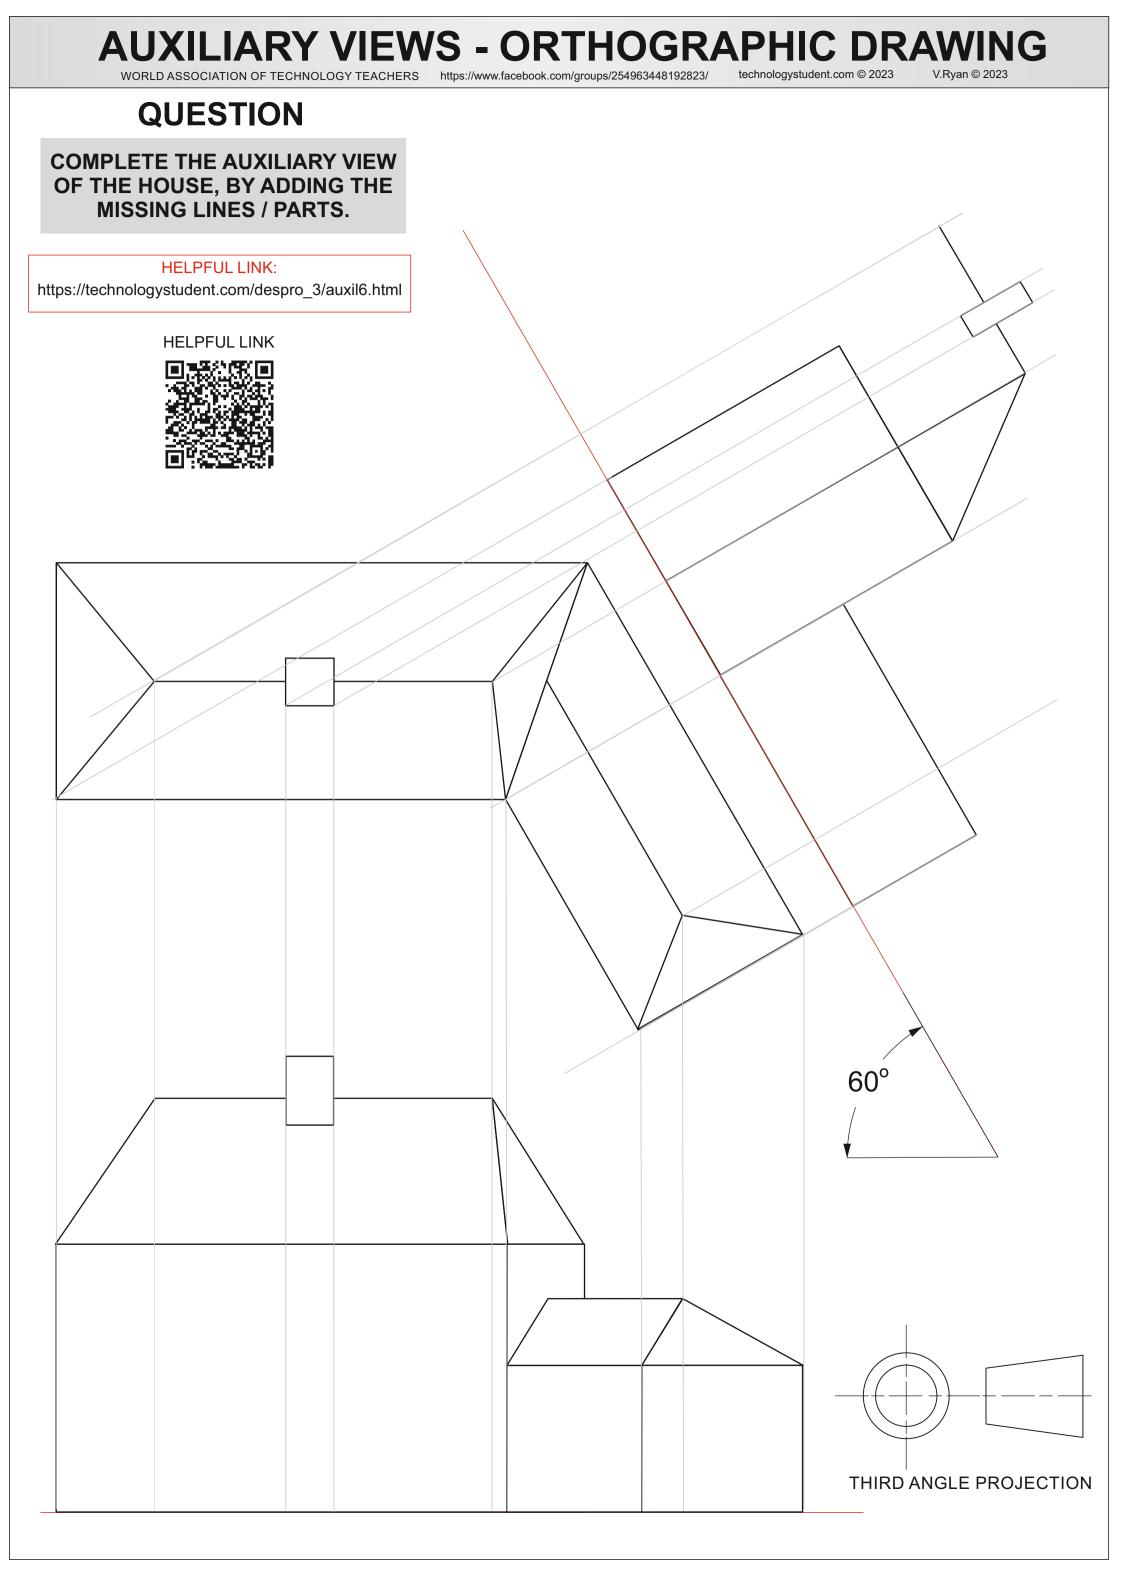

# **AUXILIARY VIEWS - ORTHOGRAPHIC DRAWING** technologystudent.com © 2023 **QUESTION COMPLETE THE ORTHOGRAPHIC DRAWING OF THE HOUSE, BY ADDING THE AUXILIARY VIEW HELPFUL LINK:** https://technologystudent.com/despro 3/auxil6.html **HELPFUL LINK**