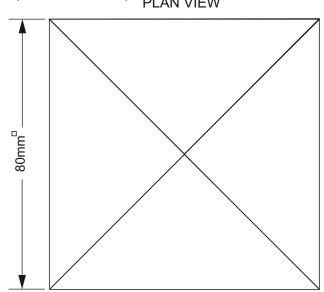

## **QUESTION**

Complete the two auxiliary views, of the Square Pyramid. Details and dimensions are shown on the right of the page.

WORLD ASSOCIATION OF TECHNOLOGY TEACHERS

https://www.facebook.com/groups/254963448192823

## **QUESTION**

Draw the Front, side and two auxiliary views, of the Square Pyramid. Details and dimensions are shown on the right of the page.