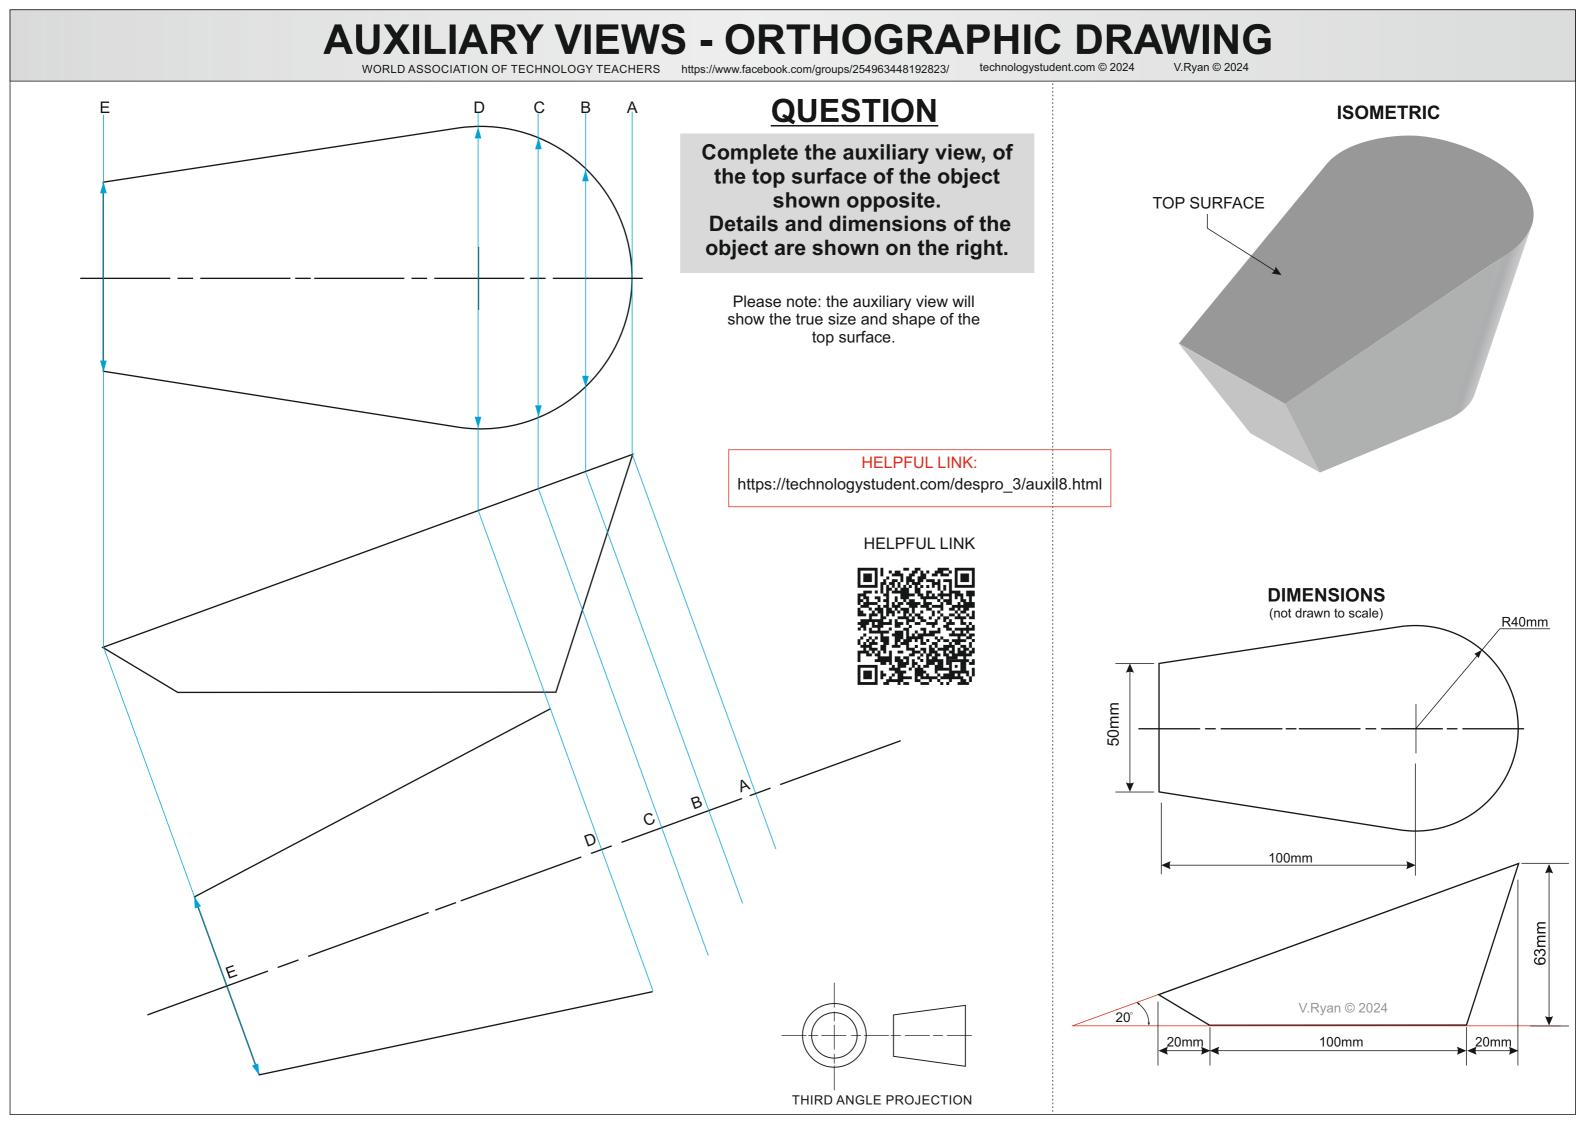

## **QUESTION**

Draw the front, side and auxiliary views, of the cast steel part shown opposite.

Details and dimensions of the object / part are shown on the right.

Please note: the auxiliary view will show the true size and shape of the 60 degree angled surface.

#### **DIMENSIONS**

(not drawn to scale)

#### **HELPFUL LINK:**

https://technologystudent.com/despro\_3/auxil9.html

WORLD ASSOCIATION OF TECHNOLOGY TEACHERS

https://www.facebook.com/groups/25496344819282

technologystudent.com © 2024

V.Ryan © 202