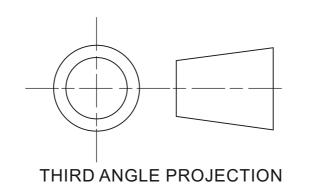

## **QUESTION**

Draw the front, side and auxiliary view, of the circular disk shown opposite.

Details and dimensions of the object are shown on the right.

#### **HELPFUL LINK:**

https://technologystudent.com/despro\_3/auxil2.html

#### HELPFUL LINK

#### **ISOMETRIC**

#### **DIMENSIONS**

(not drawn to scale)

WORLD ASSOCIATION OF TECHNOLOGY TEACHERS https://www.facebook.com/groups/254963448192823/