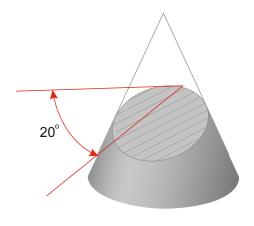

### **QUESTION**

PLAIN CONE COMPLETE THE DEVELOPMENTS OF THE PLAIN AND TRUNCATED CONES.

# **TRUNCATED CONE**

HELPFUL LINK: https://technologystudent.com/despro\_3/develp6.html