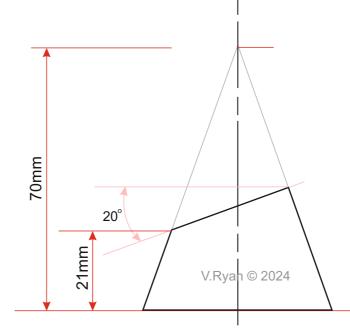

### **QUESTION**

PLAIN CONE COMPLETE THE DEVELOPMENTS OF THE PLAIN AND TRUNCATED CONES.

# V.Ryan © 2024 50mm

# **TRUNCATED CONE**

HELPFUL LINK: https://technologystudent.com/despro\_3/develp6.html