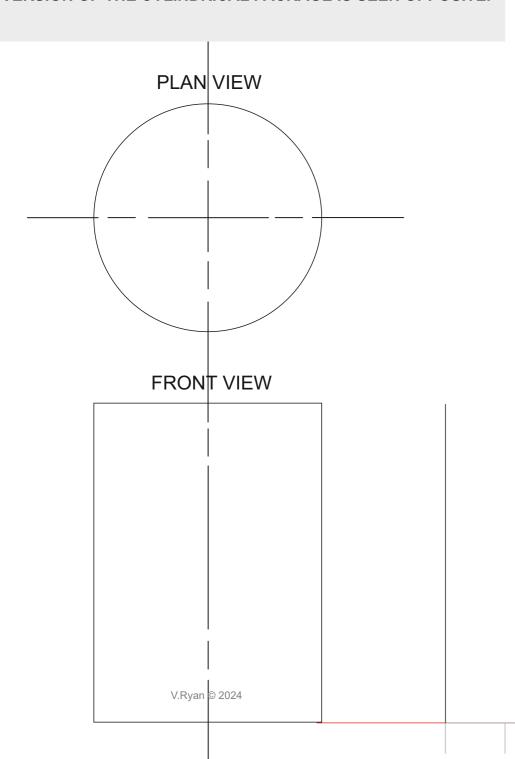

# **DEVELOPMENTS - SIMPLE CYLINDER**

WORLD ASSOCIATION OF TECHNOLOGY TEACHERS https://www.facebook.com/groups/254963448192823/

HELPFUL LINK: https://technologystudent.com/despro\_3/develp2.html

## **QUESTION**

COMPLETE THE DEVELOPMENT OF THE 'CYLINDER' SEEN BELOW. A 3D VERSION OF THE CYLINDRICAL PACKAGE IS SEEN OPPOSITE.

HELPFUL LINK

## **3D VERSION**