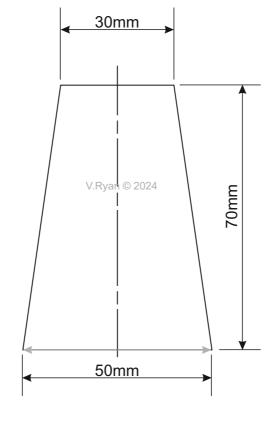

# **QUESTION**

COMPLETE THE DEVELOPMENT OF THE 'OBJECT' SEEN BELOW. A 3D VERSION OF THE OBJECT IS SEEN OPPOSITE.

**PLAN VIEW** 

SIDE VIEW

FRONT VIEW