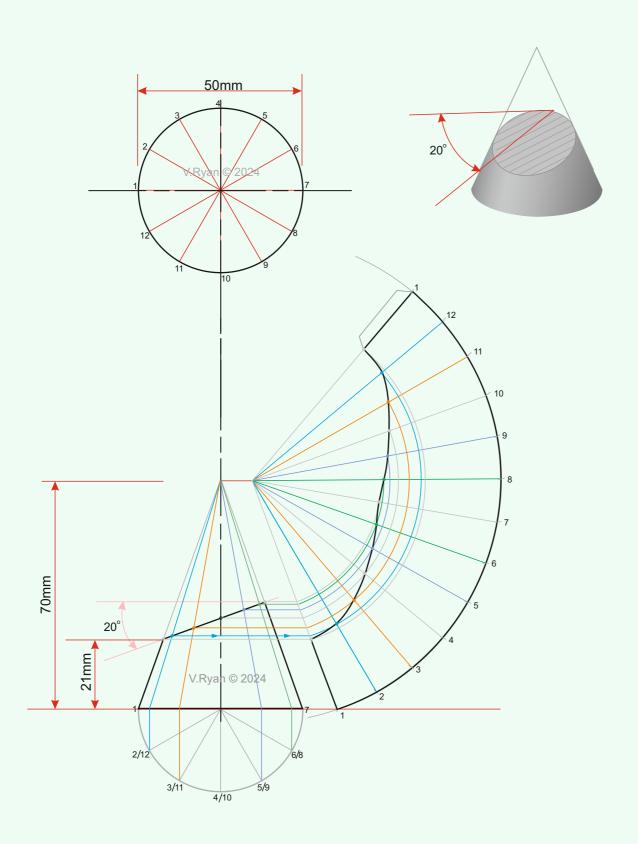

# **DEVELOPMENTS - CONES**

WORLD ASSOCIATION OF TECHNOLOGY TEACHERS

https://www.facebook.com/groups/25/1063/1/8102823

technologystudent.com © 2024

V.Ryan © 2024

### **QUESTION**

PLAIN CONE COMPLETE THE DEVELOPMENTS OF THE PLAIN AND TRUNCATED CONES.

# V.Ryan © 2024 50mm

# **TRUNCATED CONE**

HELPFUL LINK: https://technologystudent.com/despro\_3/develp6.html