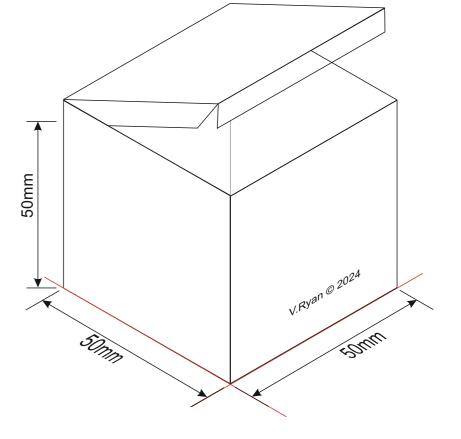

# **DEVELOPMENTS - SIMPLE CUBOID**

WORLD ASSOCIATION OF TECHNOLOGY TEACHERS https://www.facebook.com/groups/254963448192823/

V.Ryan © 2024

HELPFUL LINK: https://technologystudent.com/despro\_3/develp1.html

## **QUESTION**

COMPLETE THE DEVELOPMENT OF THE 'CUBOID PACKAGE' SEEN BELOW. AN ISOMETRIC DRAWING OF THE PACKAGE IS SEEN OPPOSITE.

**PLAN VIEW** 

FRONT VIEW

HELPFUL LINK

### **ISOMETRIC DRAWING**