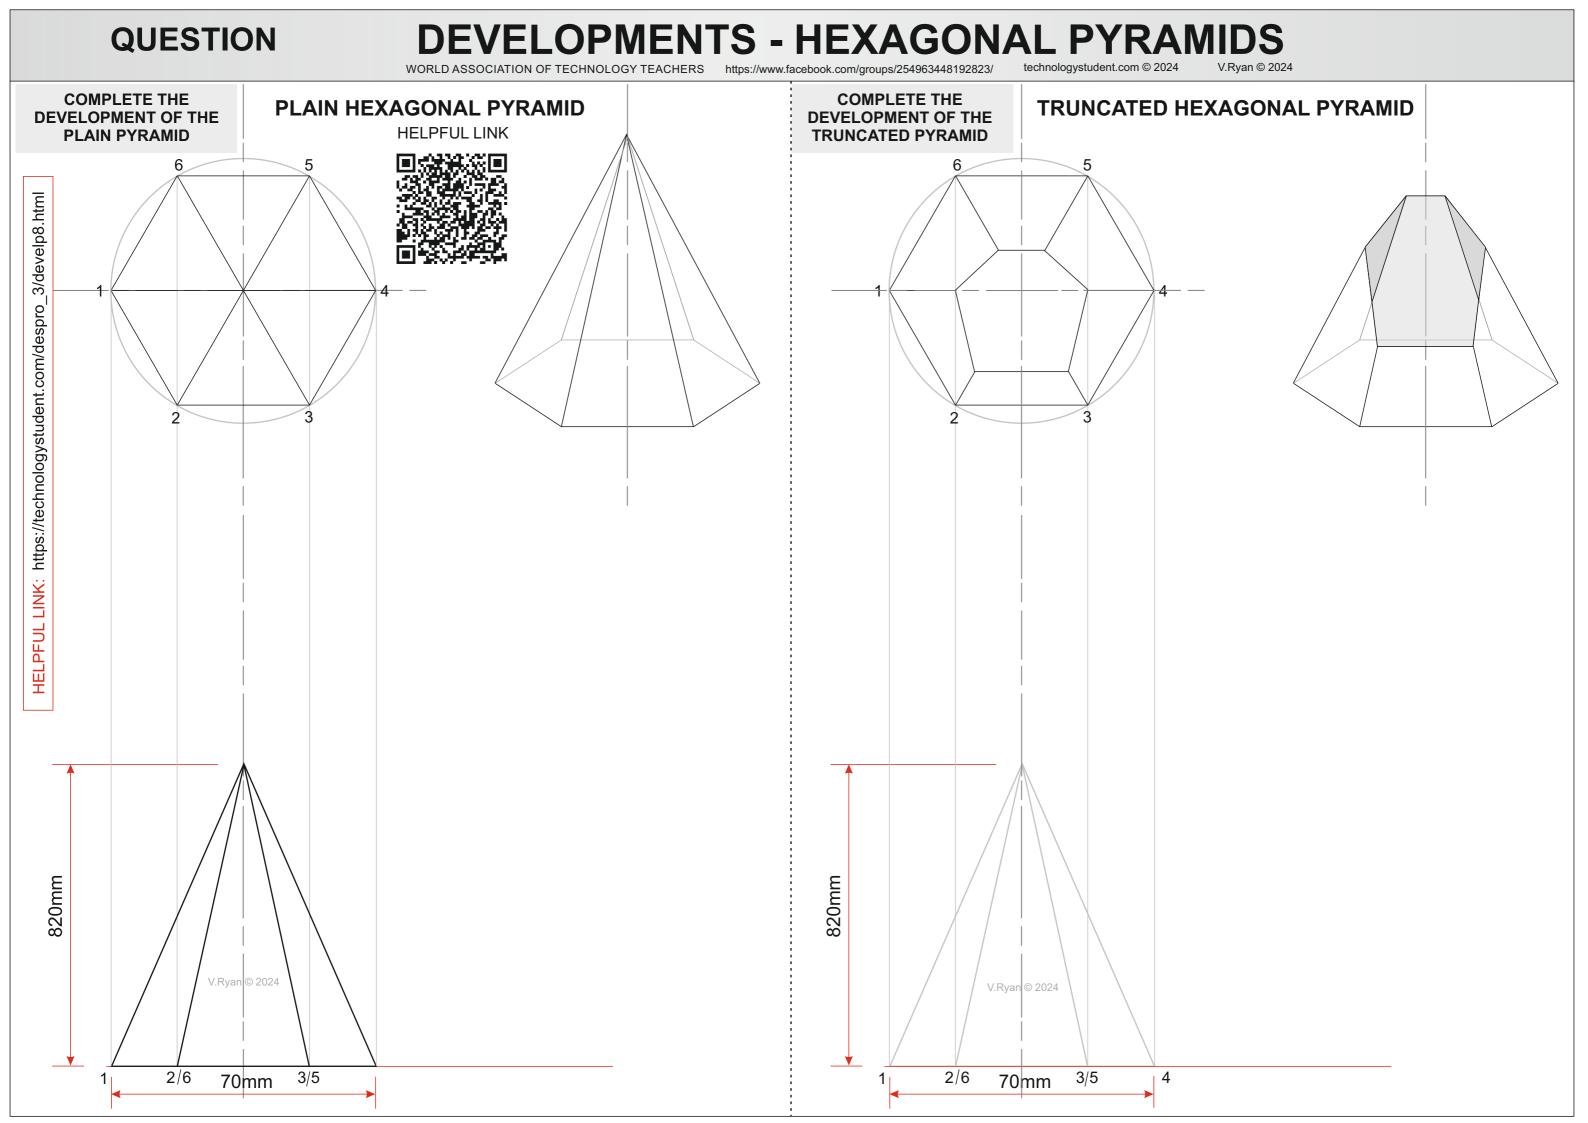

# **DEVELOPMENTS - HEXAGONAL PYRAMIDS QUESTIONS COMPLETE THE COMPLETE THE HELPFUL LINK PLAIN HEXAGONAL PYRAMID** TRUNCATED HEXAGONAL PYRAMID **DEVELOPMENT OF THE DEVELOPMENT OF THE WITH BASE WITH BASE** TRUNCATED PYRAMID **PLAIN PYRAMID** (ADD A BASE) 6 (ADD A BASE) HELPFUL LINK: https://technologystudent.com/despro\_3/develp8.html 820mm

V.Ryan @ 2024

70mm

3/5

V.Ryan © 2024

70mm

2/6