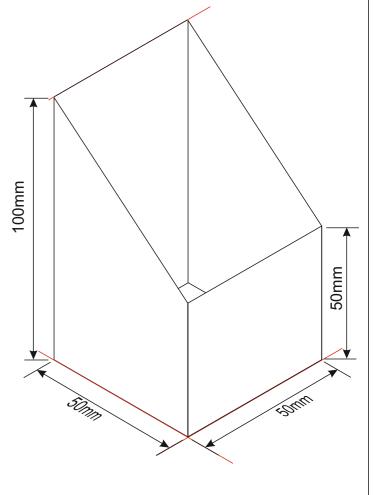

# **DEVELOPMENTS - SQUARE PRISM**

WORLD ASSOCIATION OF TECHNOLOGY TEACHERS https://www.facebook.com/groups/254963448192823/

V.Ryan © 2024

HELPFUL LINK: https://technologystudent.com/despro\_3/develp4.html

# **QUESTION**

COMPLETE THE DEVELOPMENT OF THE 'OBJECT' SEEN BELOW. A 3D VERSION OF THE OBJECT IS SEEN OPPOSITE.

**PLAN VIEW** 

SIDE VIEW

FRONT VIEW