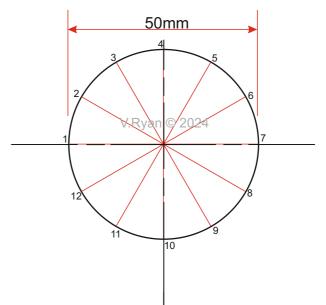

# **DEVELOPMENTS - HEXAGONAL PYRAMIDS QUESTIONS COMPLETE THE COMPLETE THE HELPFUL LINK PLAIN HEXAGONAL PYRAMID** TRUNCATED HEXAGONAL PYRAMID **DEVELOPMENT OF THE DEVELOPMENT OF THE WITH BASE WITH BASE** TRUNCATED PYRAMID **PLAIN PYRAMID** (ADD A BASE) 6 (ADD A BASE) HELPFUL LINK: https://technologystudent.com/despro\_3/develp8.html 820mm