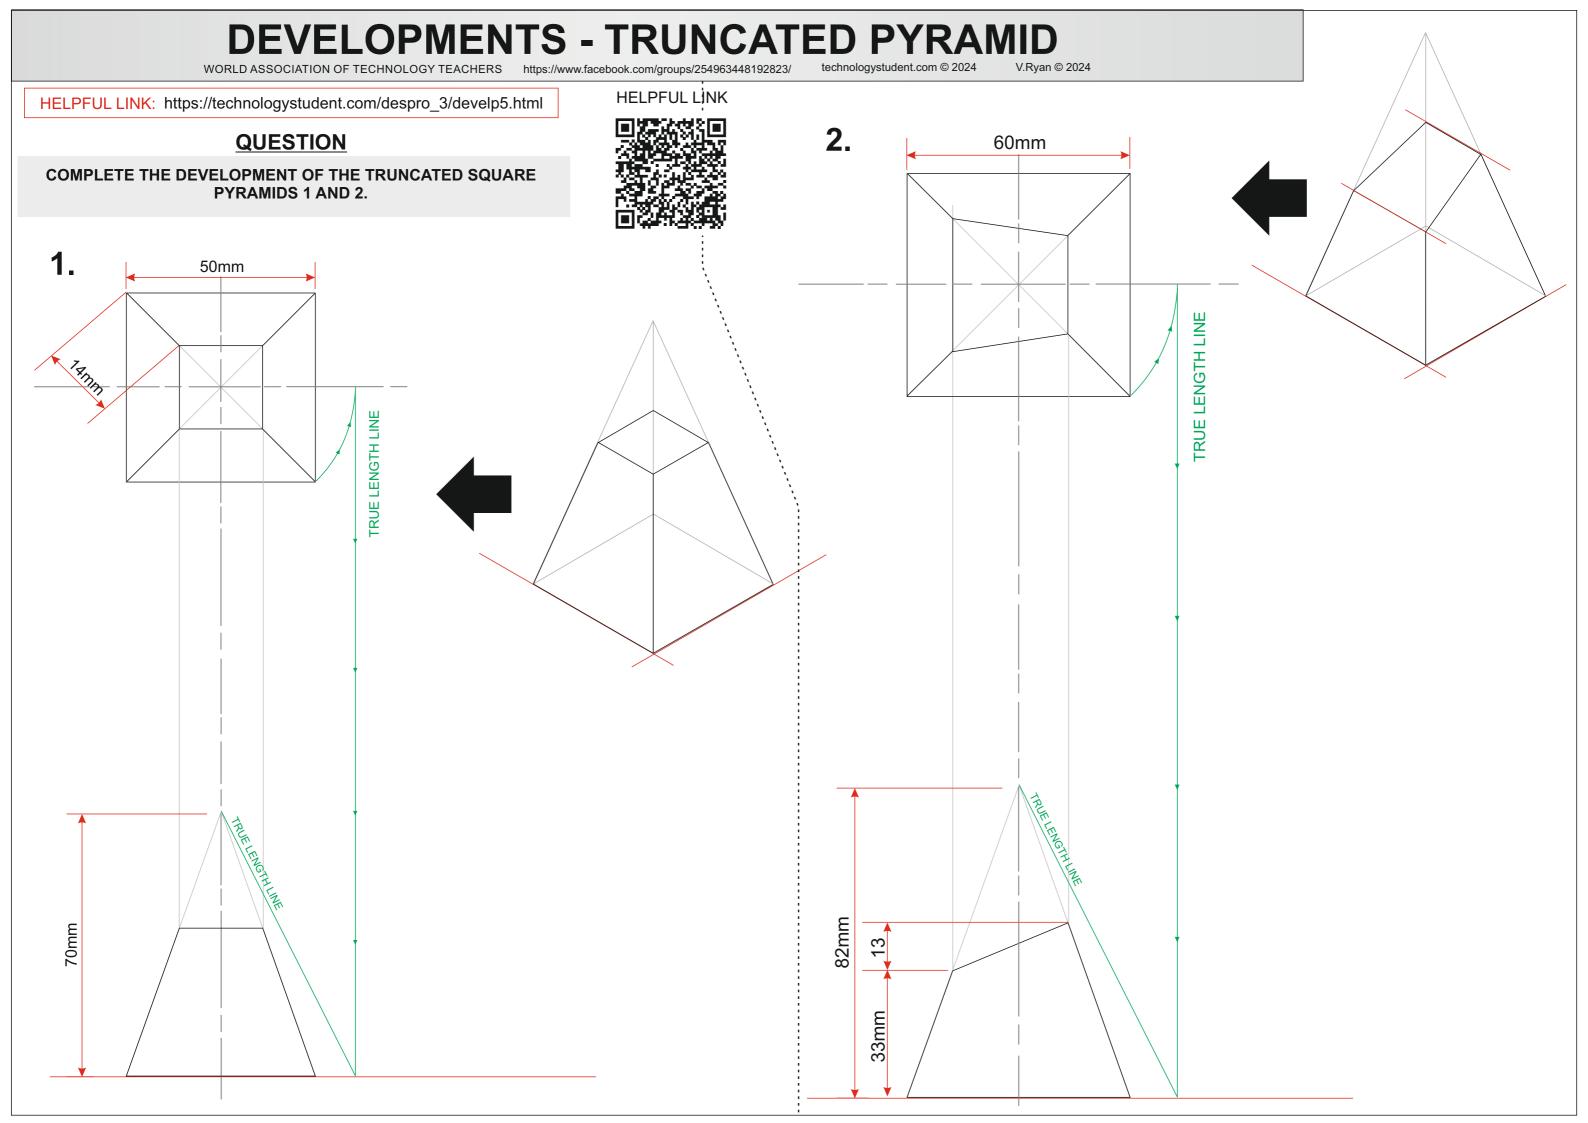

# **DEVELOPMENTS - HEXAGONAL PYRAMIDS QUESTIONS COMPLETE THE COMPLETE THE HELPFUL LINK PLAIN HEXAGONAL PYRAMID** TRUNCATED HEXAGONAL PYRAMID **DEVELOPMENT OF THE DEVELOPMENT OF THE WITH BASE WITH BASE** TRUNCATED PYRAMID **PLAIN PYRAMID** (ADD A BASE) 6 (ADD A BASE) HELPFUL LINK: https://technologystudent.com/despro\_3/develp8.html 820mm