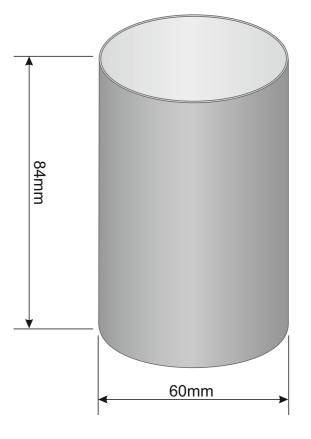

# **DEVELOPMENTS - SIMPLE CYLINDER**

WORLD ASSOCIATION OF TECHNOLOGY TEACHERS https://www.facebook.com/groups/254963448192823/

HELPFUL LINK: https://technologystudent.com/despro\_3/develp2.html

## **QUESTION**

COMPLETE THE DEVELOPMENT OF THE 'CYLINDER' SEEN BELOW. A 3D VERSION OF THE CYLINDRICAL PACKAGE IS SEEN OPPOSITE.

HELPFUL LINK

## **3D VERSION**