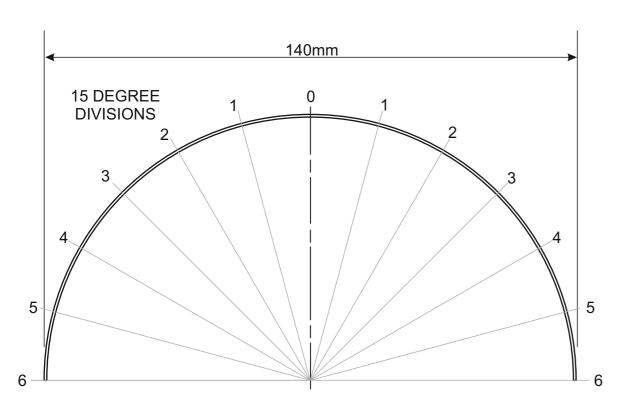

# **DEVELOPMENTS - HEXAGONAL PYRAMIDS QUESTIONS COMPLETE THE COMPLETE THE HELPFUL LINK PLAIN HEXAGONAL PYRAMID** TRUNCATED HEXAGONAL PYRAMID **DEVELOPMENT OF THE DEVELOPMENT OF THE WITH BASE WITH BASE** TRUNCATED PYRAMID **PLAIN PYRAMID** (ADD A BASE) 6 (ADD A BASE) HELPFUL LINK: https://technologystudent.com/despro\_3/develp8.html 820mm