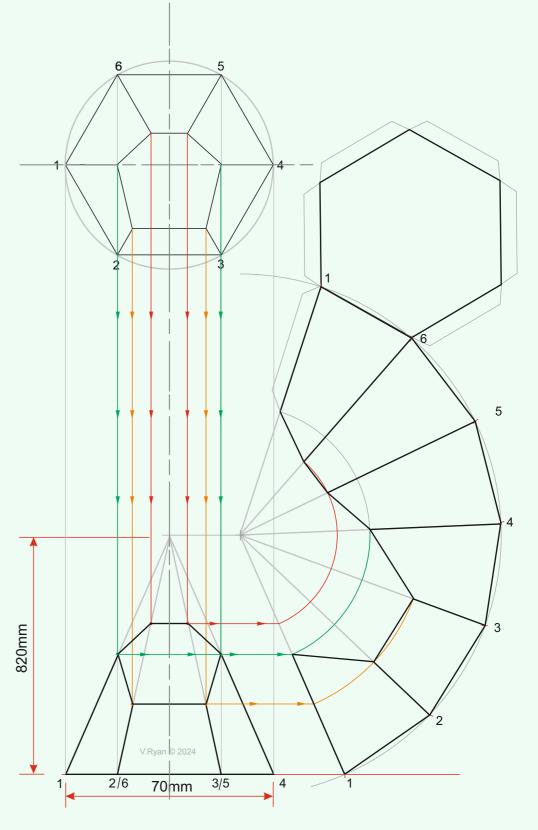

# **DEVELOPMENTS - HEXAGONAL PYRAMIDS QUESTIONS COMPLETE THE COMPLETE THE HELPFUL LINK PLAIN HEXAGONAL PYRAMID** TRUNCATED HEXAGONAL PYRAMID **DEVELOPMENT OF THE DEVELOPMENT OF THE WITH BASE WITH BASE** TRUNCATED PYRAMID **PLAIN PYRAMID** (ADD A BASE) 6 (ADD A BASE) HELPFUL LINK: https://technologystudent.com/despro\_3/develp8.html 820mm

V.Ryan @ 2024

70mm

3/5

V.Ryan © 2024

70mm

2/6