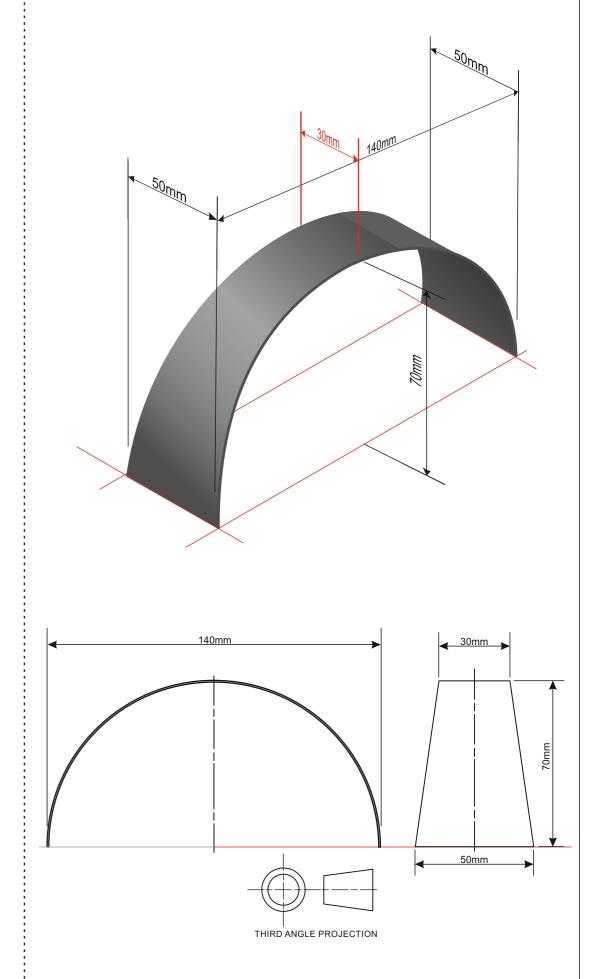

### A STRIP OF ALUMINIUM SHEET HAS BEEN CUT TO A TAPERED SHAPE AND FORMED TO A CURVE, AS SHOWN OPPOSITE.

### DRAW THE DEVELOPMENT OF THE ALUMINIUM

**QUESTION** 

HELPFUL LINK: https://technologystudent.com/despro\_3/develp7.html