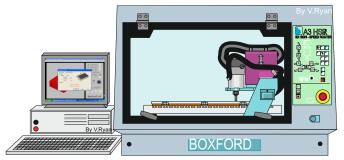

### **TYPICAL CNC MACHINE**

The machine below is a CNC router.

Most aspects of its operation are controlled by a computer. It is normally used to shape woods and plastics.

COMPUTER NUMERICAL CONTROL - MACHINE