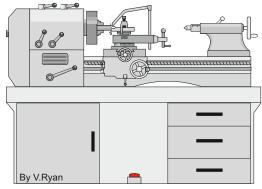

#### MANUALLY OPERATED MACHINE

The machine below is a manually operated centre lathe. This is normally used to shape metals, such as mild steel.

MANUALLY OPERATED CENTRE LATHE