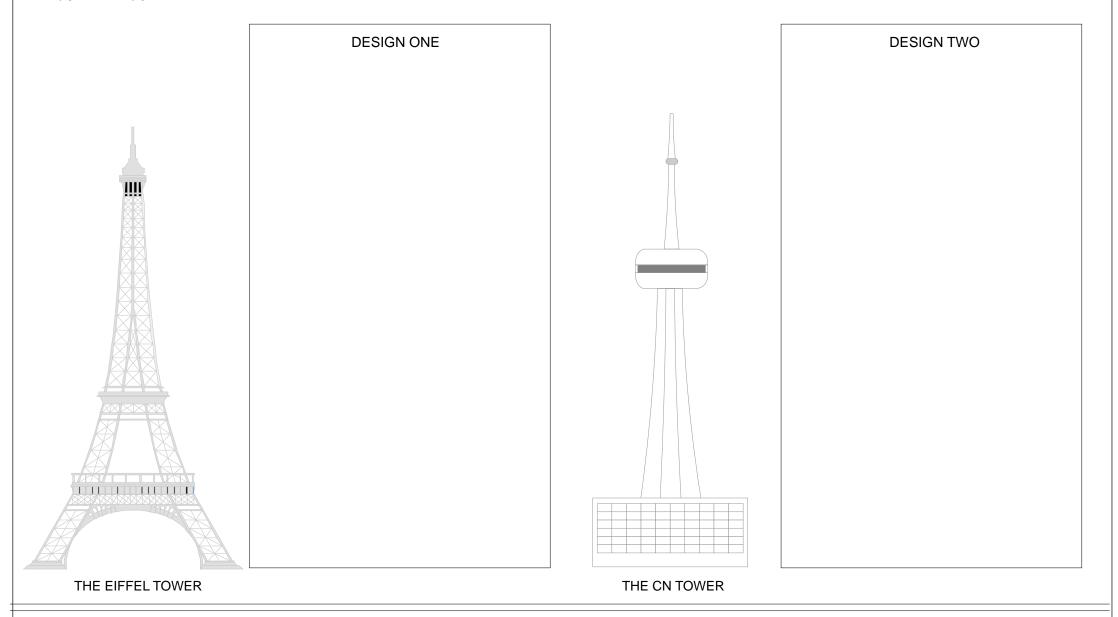

## **TOWER DESIGN**

V.Ryan © 2009 World Association of Technology Teachers

The Eiffel Tower is one of the worlds most famous towers and probably the best known attraction in any city. Since its construction millions of people have climbed its stairs or used its elevators to reach the top. London is a famous and historical city. For many years London's designers and engineers have dreamt about building a tower or structure that will become even more famous than its rival in Paris.

You have been named as the designer. Sketch two possible towers/structures below and add labels that point out each of the towers attractions. Two famous towers are shown below to help you develop your own ideas.