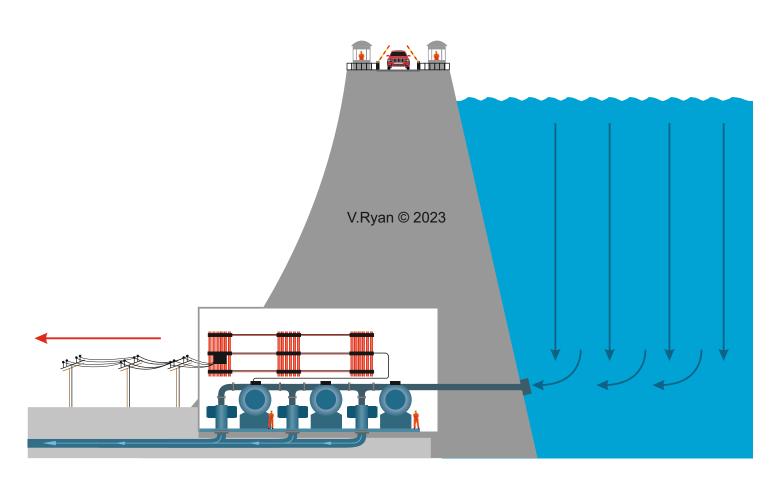

3. The diagram below shows a typical dam with hydroelectricity power set up. Label the

important parts / points of interest. *4 marks*On the next page, write a description of the way electricity is produced. You may wish to add further labels to the diagram to support your description. *4 marks* 