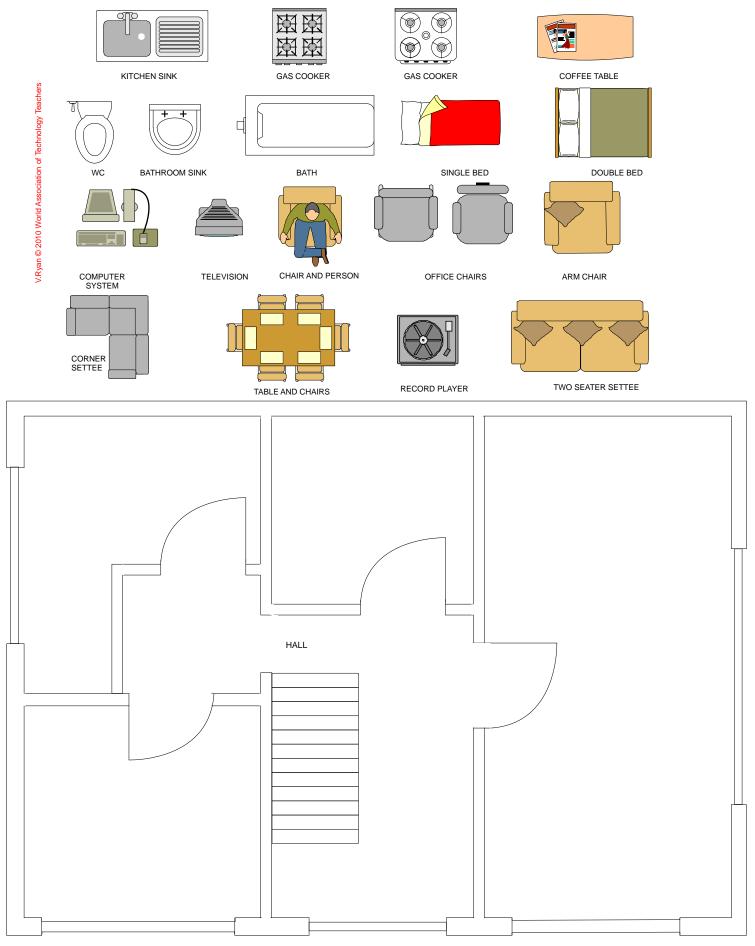

TABLE AND CHAIRS

**RECORD PLAYER** 

TWO SEATER SETTEE

Imagine that you are to move into a flat with one other person. The flat is on the second floor and has two bedrooms, a WC and a kitchen/lounge. Carefully draw where you would position the furniture and fittings that you think you need. A number of sample pieces of furniture are shown below. Label the furniture in your flat and include the estimated price alongside each one.

What is the total cost of furnishing the flat? \_\_\_\_\_\_ What weekly wage would you need to enable you to pay for this flat and its furniture / fittings?