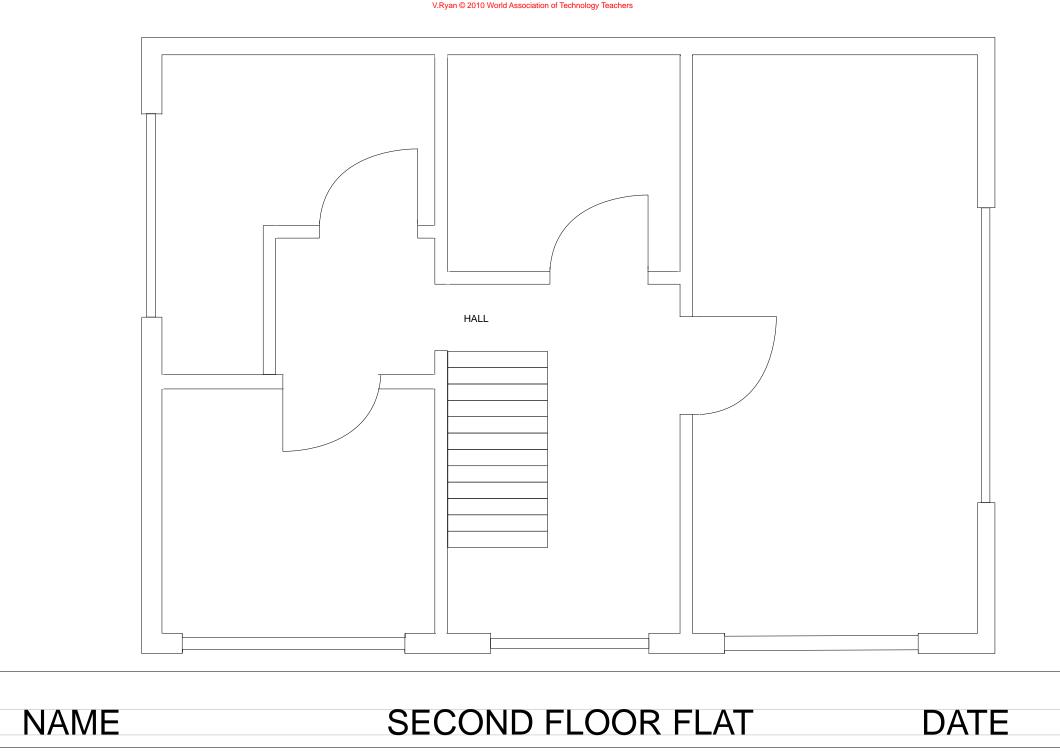

TABLE AND CHAIRS

**RECORD PLAYER** 

TWO SEATER SETTEE

Imagine that you are to move into a flat with one other person. The flat is on the second floor and has two bedrooms, a WC and a kitchen/lounge. Carefully draw where you would position the furniture and fittings that you think you need. A number of sample pieces of furniture are shown below. Label the furniture in your flat and include the estimated price alongside each one.