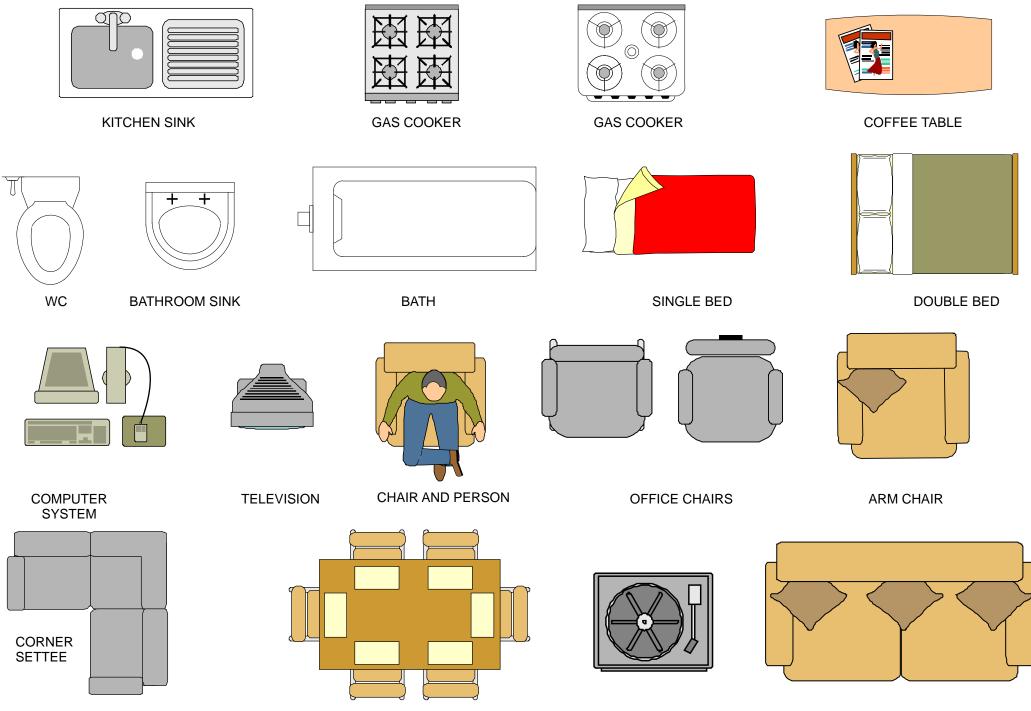

TABLE AND CHAIRS

**RECORD PLAYER** 

TWO SEATER SETTEE

Imagine that you are to move into a flat with one other person. The flat is on the second floor and has two bedrooms, a WC and a kitchen/lounge. Carefully draw where you would position the furniture and fittings that you think you need. A number of sample pieces of furniture are shown below. Label the furniture in your flat and include the estimated price alongside each one.