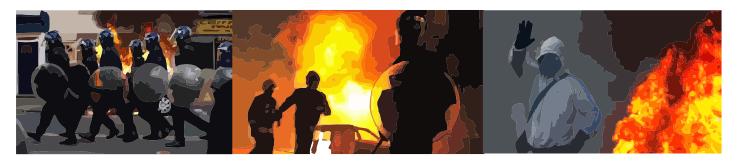

## PEER PRESSURE, ANTISOCIAL BEHAVIOUR AND DISORDER

In the summer of 2011, riots took place in some of our cities. London, Manchester and Salford witnessed riots and major disorder. Robbery, violent disorder and the destruction of property, took place on a large scale. Law and Order broke down, with many young people out of control.