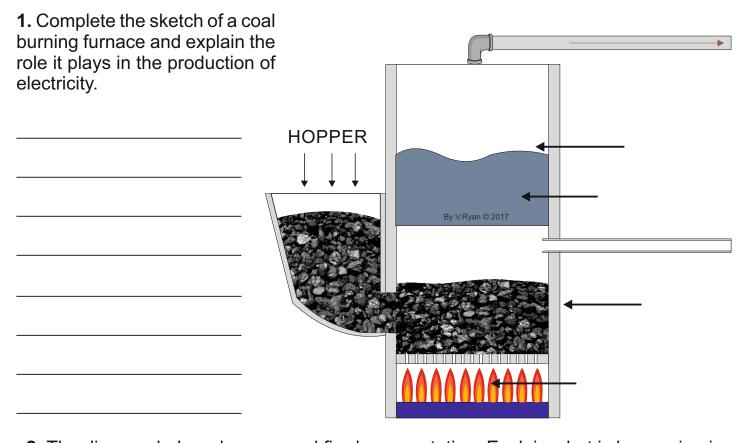

## QUESTIONS - FROM COAL MINE TO ELECTRICITY

WORLD ASSOCIATION OF TECHNOLOGY TEACHERS https://www.facebook.com/groups/254963448192823/

www.technologystudent.com © 2017 V.Ryan © 2017

On behalf of The World Association of Technology Teachers

## **QUESTIONS - FROM COAL MINE TO ELECTRICITY**

WORLD ASSOCIATION OF TECHNOLOGY TEACHERS

https://www.facebook.com/groups/254963448192823/

www.technologystudent.com @ 2017 V.Rvan @ 2017

**2.** The diagram below shows a coal fired power station. Explain what is happening in the outlined area.