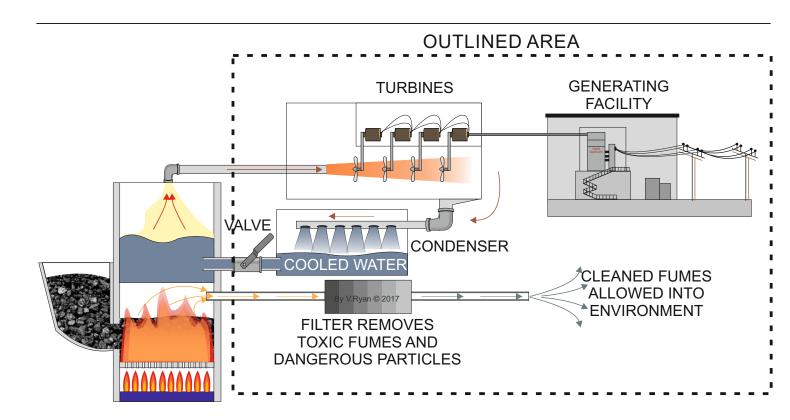

## **QUESTIONS - FROM COAL MINE TO ELECTRICITY**

WORLD ASSOCIATION OF TECHNOLOGY TEACHERS

https://www.facebook.com/groups/254963448192823/

www.technologystudent.com @ 2017 V.Rvan @ 2017

**2.** The diagram below shows a coal fired power station. Explain what is happening in the outlined area.