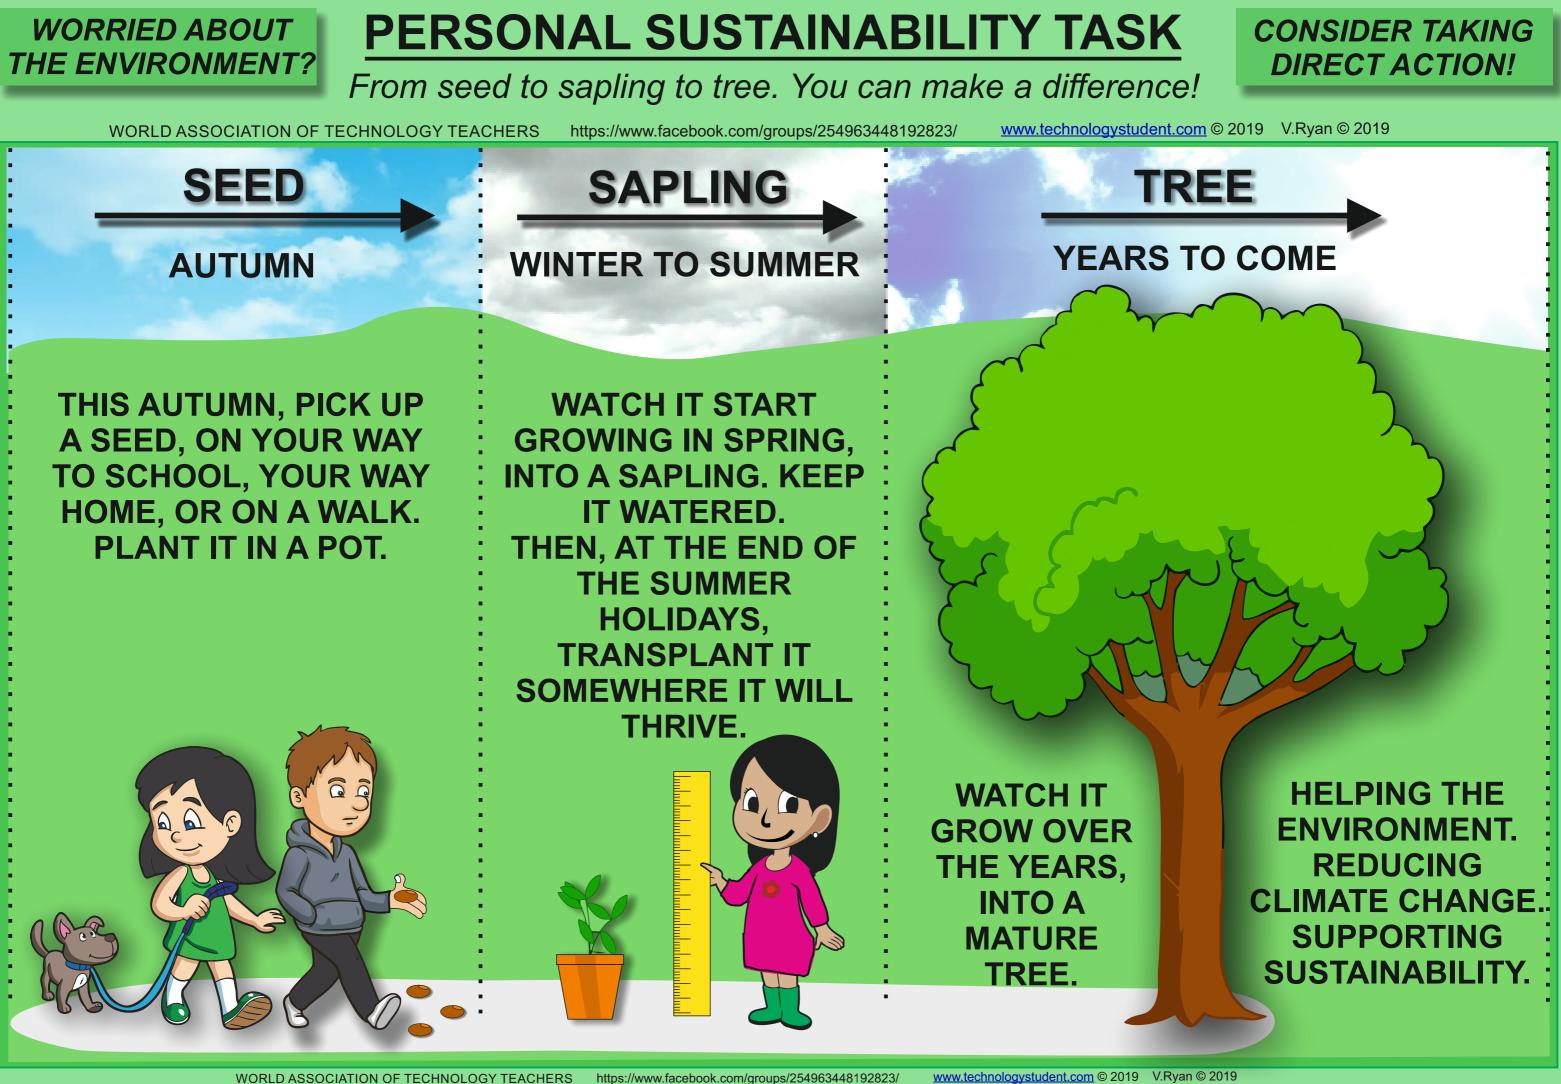

## From seed to sapling to tree. You can make a difference!

## SIGN UP BELOW AND MAKE A DIFFERENCE



| PERSONAL SUSTAINABILITY TASK   WORLD ASSOCIATION OF TECHNOLOGY TEACHERS https://www.facebook.com/groups/254963448192823/ www.technologystudent.com @ 2019 V.Ryan @ 2019   From seed to sapling to tree. You can make a difference! |  |
|------------------------------------------------------------------------------------------------------------------------------------------------------------------------------------------------------------------------------------|--|
|