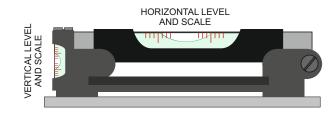

**3.** Name the specialist spirit level shown opposite.**1** mark

4. Explain the advantage the spirit level you named in Q3, has over a typical engineers spirit level, shown in Q2.
2 marks