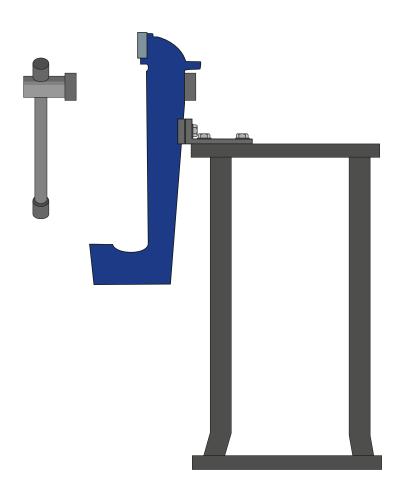

## **HELPFUL LINKS:**

http://www.technologystudent.com/equip\_flsh/legvice1.html

**1.** In the space opposite, complete the labelled diagram of a leg vice.

6 marks

| 2. Describe the leg vice and include an explanation of a typical use.   | 5 marks |
|-------------------------------------------------------------------------|---------|
|                                                                         |         |
|                                                                         |         |
|                                                                         |         |
|                                                                         |         |
|                                                                         |         |
| 3. Name two pieces of equipment, associated with the use of a leg vice. | 2 marks |
|                                                                         |         |