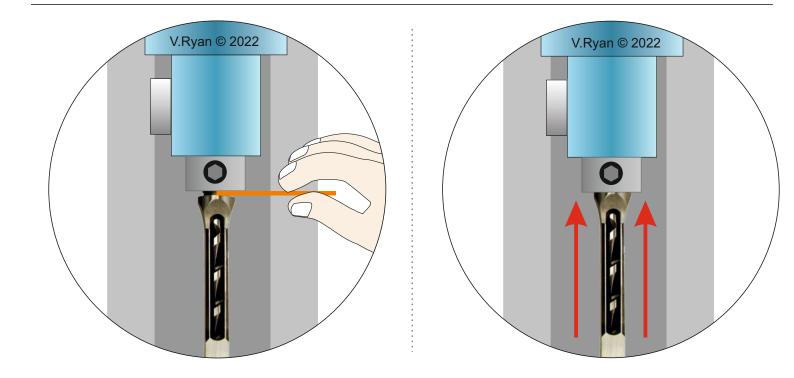

**3.** What is meant by 'clearance', between the auger and the hollow chisel? Why is 'clearance' important? **4 marks** 

**4.** With reference to the diagrams below, describe how 'clearance' between the auger bit and hollow chisel, is set up. **4 marks** 