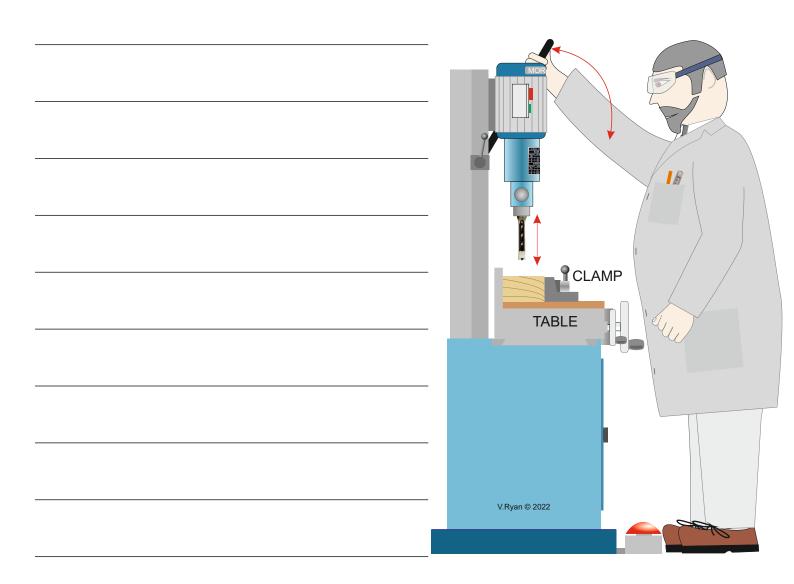

1. Briefly describe the function / purpose of the Mortising Machine. 4 marks

2. Explain the use of the Mortising Machine, with reference to the diagram below. 8 marks