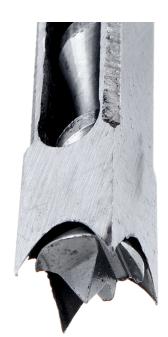

**3.** What is meant by 'clearance', between the auger and the hollow chisel? Why is 'clearance' important? **4 marks** 

**4.** With reference to the diagrams below, describe how 'clearance' between the auger bit and hollow chisel, is set up. **4 marks** 