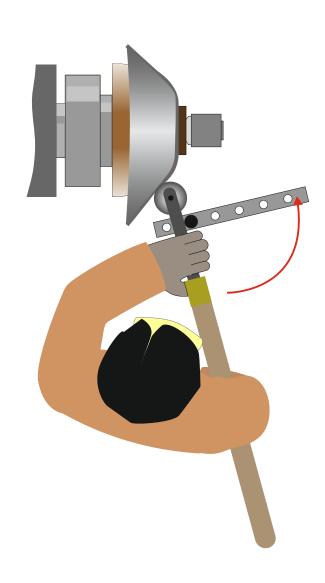

| <ol> <li>Describe the motion / movement of the machine operator, when spinning metal. You can make reference to the diagram below and add notes to it, in support of your written answer.</li> <li>4 marks</li> </ol> |  |  |
|-----------------------------------------------------------------------------------------------------------------------------------------------------------------------------------------------------------------------|--|--|
|                                                                                                                                                                                                                       |  |  |
|                                                                                                                                                                                                                       |  |  |
|                                                                                                                                                                                                                       |  |  |
|                                                                                                                                                                                                                       |  |  |