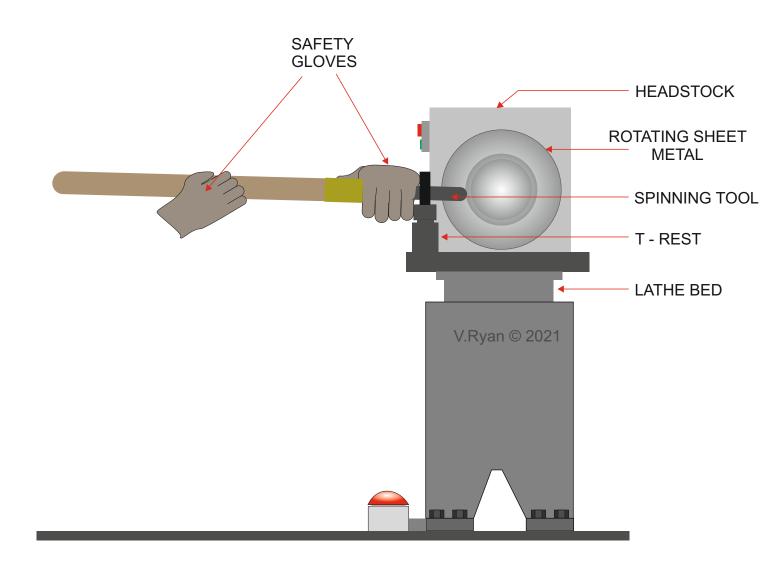

| <ol> <li>Describe how the machine operator stands and positions his / her hands, in readiness for<br/>metal spinning. Complete the diagram below, by sketching the outline of the machine<br/>operator. 8 marks</li> </ol> |  |  |
|----------------------------------------------------------------------------------------------------------------------------------------------------------------------------------------------------------------------------|--|--|
|                                                                                                                                                                                                                            |  |  |
|                                                                                                                                                                                                                            |  |  |
|                                                                                                                                                                                                                            |  |  |
|                                                                                                                                                                                                                            |  |  |
|                                                                                                                                                                                                                            |  |  |
|                                                                                                                                                                                                                            |  |  |
|                                                                                                                                                                                                                            |  |  |
|                                                                                                                                                                                                                            |  |  |
|                                                                                                                                                                                                                            |  |  |
|                                                                                                                                                                                                                            |  |  |
|                                                                                                                                                                                                                            |  |  |
|                                                                                                                                                                                                                            |  |  |
|                                                                                                                                                                                                                            |  |  |
|                                                                                                                                                                                                                            |  |  |
|                                                                                                                                                                                                                            |  |  |
|                                                                                                                                                                                                                            |  |  |