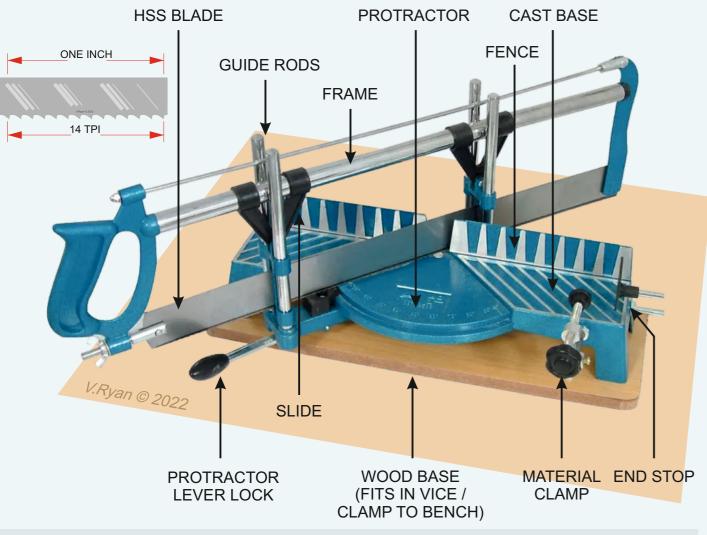

WRyan © 2022

(FOR SECURING IN VICE)

THE 'PRECISION HAND MITRE SAW' IS EXTREMELY USEFUL, ESPECIALLY WHEN CUTTING ANGLES. IT IS A LIGHTWEIGHT ADAPTABLE SAW, WITH A RANGE OF USES. IT IS IDEAL FOR CUTTING JOINTS, SUCH AS THE MITRE CORNER JOINT. IT CAN EVEN BE USED TO HELP CUT HALVING JOINTS. THE MOST COMMON TYPE HAS A 550MM BLADE, WITH 14 TPI (TEETH PER INCH). IT ALSO HAS AN ADJUSTABLE ANGLE SCALE, A LITTLE LIKE A PROTRACTOR, THAT ALLOWS THE BLADE TO BE SET FROM -55 TO +55 DEGREES. THE 'PROTRACTOR' HAS A NUMBER OF PRESET ANGLES, WHERE THE BLADE CAN BE LOCKED IN POSITION.