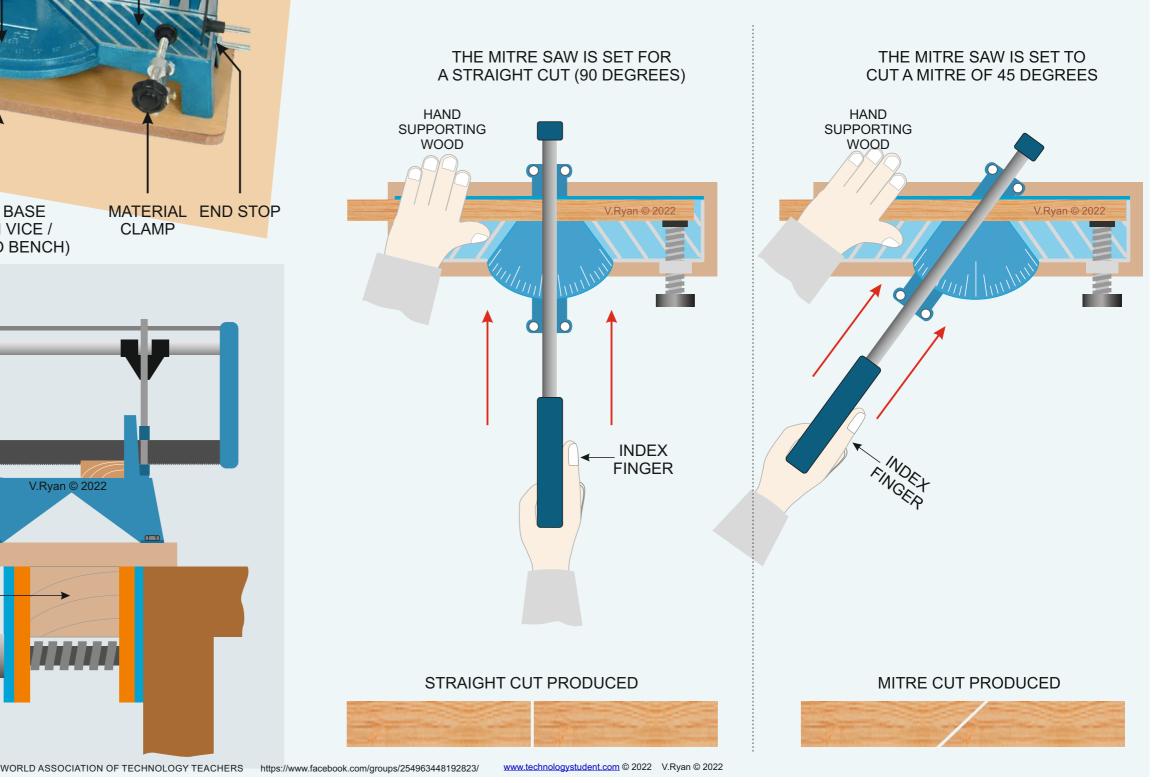

WRyan © 2022

(FOR SECURING IN VICE)

THE 'PRECISION HAND MITRE SAW' IS EXTREMELY USEFUL, ESPECIALLY WHEN CUTTING ANGLES. IT IS A LIGHTWEIGHT ADAPTABLE SAW, WITH A RANGE OF USES. IT IS IDEAL FOR CUTTING JOINTS, SUCH AS THE MITRE CORNER JOINT. IT CAN EVEN BE USED TO HELP CUT HALVING JOINTS. THE MOST COMMON TYPE HAS A 550MM BLADE, WITH 14 TPI (TEETH PER INCH). IT ALSO HAS AN ADJUSTABLE ANGLE SCALE, A LITTLE LIKE A PROTRACTOR, THAT ALLOWS THE BLADE TO BE SET FROM -55 TO +55 DEGREES. THE 'PROTRACTOR' HAS A NUMBER OF PRESET ANGLES, WHERE THE BLADE CAN BE LOCKED IN POSITION.