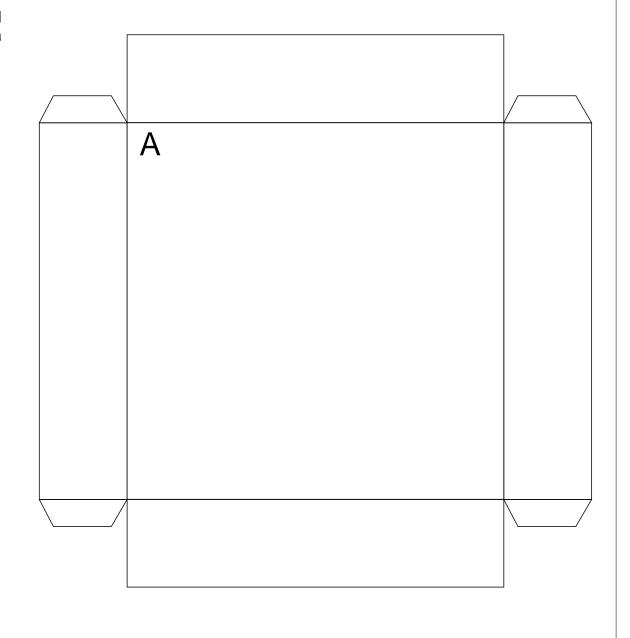

## **EXAMINATION QUESTION**

V.Ryan © 2009 World Association of Technology Teachers

The diagram shows the lid for a party pack which will contain a range of simple games, party hats etc... for a children's party.

Draw a design for the layout for the lid on surface 'A'.

This should include:

The product title - Party Time.
A suitable symbol/drawing representing the term Part Time.

On one of the side panels include the following symbols:

Health and Safety - both British standards and European.

The Lion Symbol (Toy and Hobby Association)

Barcode

'This way up' symbol.

Extra marks will be awarded for quality presentation and use of colour/shade.