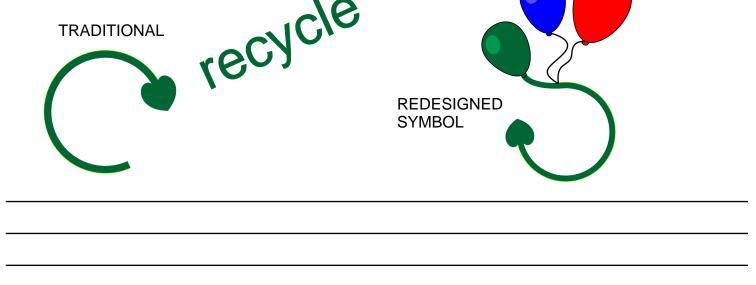

IT IS ILLEGAL TO DISPLAY THIS WORK ON ANY WEBSITE/MEDIA STORAGE OTHER THAN www.technologystudent.com

The recycling symbol below has been redesigned to interest young children and it is based on the 'Party' theme. V.Ryan © 2008 World Association of Technology Teachers This packaging is recyclable Not recyclable everywhere yet To find out about recycling in your area visit www.recyclenow.com Do you think this is suitable for children's party packs? Explain your answer. The traditional recycling symbol seen below has been redesigned based on a party theme. Do you think this is suitable for the packaging of party packs? Explain your answer. recycle **TRADITIONAL** 