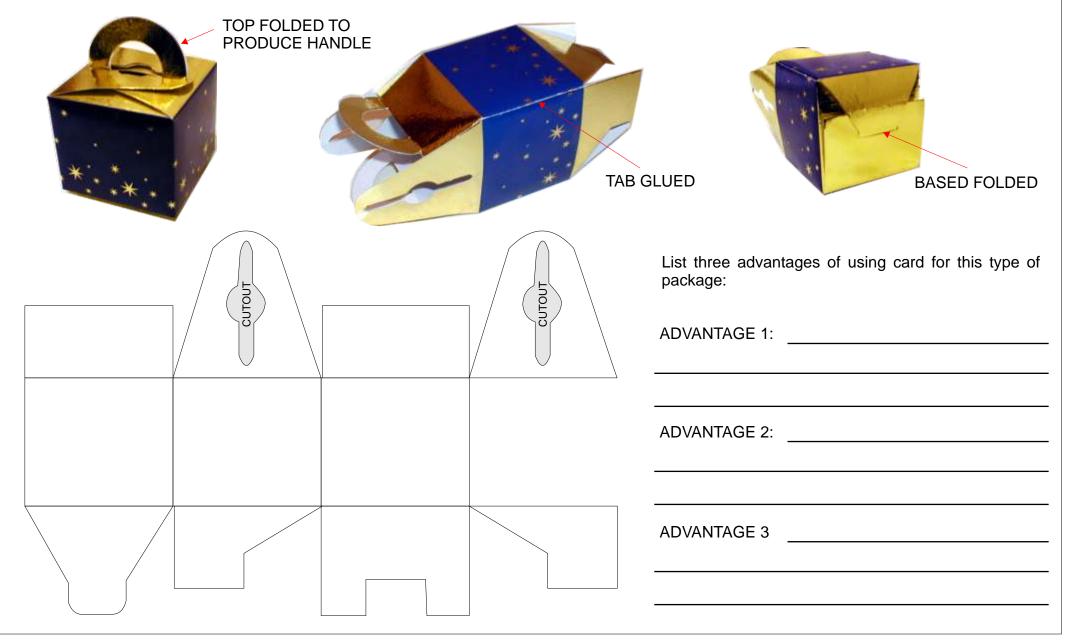

## PARTY PACK / PACKAGE WITH INTEGRAL HANDLE

The photographs below shows a party pack that has a handle built into it. Only one 'tab' is glued with the top and base of the package folding in such a way that a further gluing is not needed.

Complete the development / net so that the handle is included and any other missing parts.