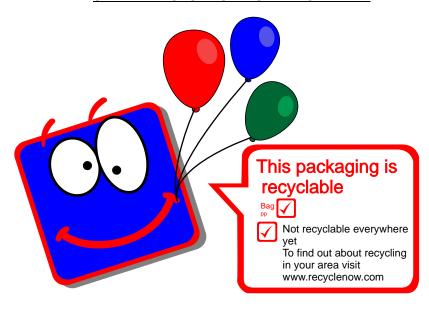

## **ROUGH DESIGN**

COLOUR RENDERED DESIGN

You are to design a recycling information label to encourage people to recycle PARTY PACKS. The label must be informative and amusing/imaginative in order to create interest in recycling. You may wish to incorporate an existing cartoon character or a new character for your own design. Include notes that explain your label design, for instance your choice of colour(s) or the character you have included.

## SAMPLE RECYCLING INFORMATION LABEL