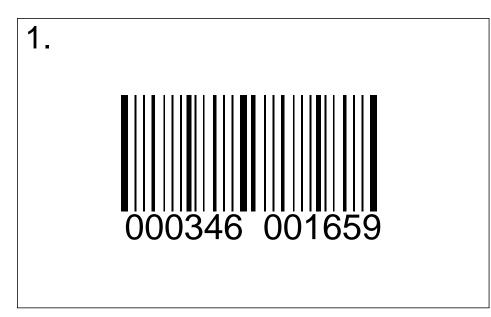

## **EXAMINATION QUESTION**

000346 001659

V.Ryan © 2009 World Association of Technology Teachers

The bar code seen opposite is very plain consequently the layout is to be redesigned for a Children's Party Pack. The new layout must reflect a party atmosphere although the bars of the bar codes must be presented exactly as seen opposite.