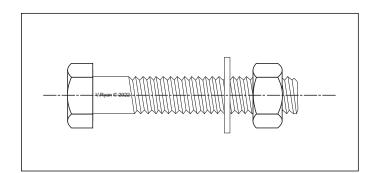

## BELOW IS A MACHINE BOLT DRAWN TO ITS EXACT SIZE (SCALE 1:1)

**HELPFUL LINK** 

THERE IS NO NEED TO DRAW EVERY INDIVIDUAL THREAD OF THE MACHINE SCREW. See below.

NOTICE HOW THE THREAD OF THE MACHINE BOLT BELOW, HAS BEEN DRAWN. THIS IS THE CORRECT **TECHNIQUE AND IT IS EASIER THAN DRAWING EACH INDIVIDUAL THREAD** 