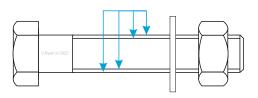

## BELOW IS A MACHINE BOLT DRAWN TO ITS EXACT SIZE (SCALE 1:1)

**HELPFUL LINK** 

THERE IS NO NEED TO DRAW EVERY INDIVIDUAL THREAD OF THE MACHINE SCREW. See below.

NOTICE HOW THE THREAD OF THE MACHINE BOLT BELOW, HAS BEEN DRAWN. THIS IS THE CORRECT **TECHNIQUE AND IT IS EASIER THAN DRAWING EACH INDIVIDUAL THREAD** 