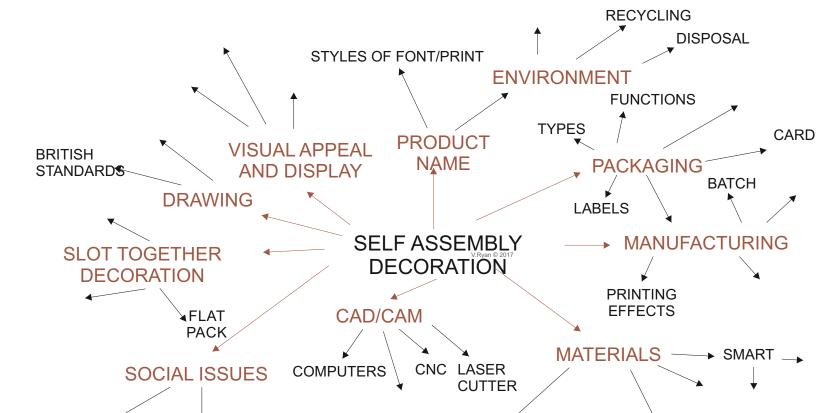

Complete the rich picture by adding suitable words and phrases

**ENVIRONMENT** 

SAFETY

WORLD ASSOCIATION OF TECHNOLOGY TEACHERS https://www.facebook.com/groups/254963448192823/ www.technologystudent.com © 2017 V.Ryan © 2017