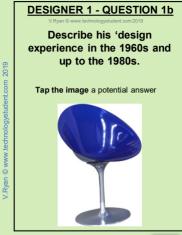

# **DESIGNER 1 - QUESTION 1c**

/.Ryan © www.technologystudent.com 2019

# His designs can be regarded as 'post modern', although they include elements of other design movements and further influences. Name the other design movements and influences?

Tap the image a potential answer