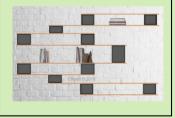

# Charlotte Perriand designed the Nuage Bookcase range. What experiences in the 1940s, influenced her designs?

Tap the image for a potential answer

V.Ryan © www.technologystudent.com 2019

Zaha Hadid's break through in the world of architecture, came with the design of this building. Name and describe the building. What is the year of the design?