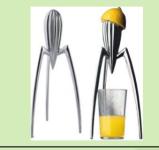

# He designed this product. Name the product, the year and describe it.

Tap the image a potential answer

Tap the blue button for the next slide / page.