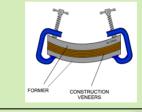

# Name the parts that were manufactured from laminated veneer / plywood. Briefly describe how laminating is achieved (use a sketch(s) if required).

Tap the image for a potential answer

Tap the blue button for the next slide / page.