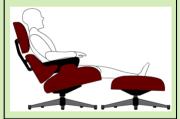

# EAMES - QUESTION 6b

/.Ryan © www.technologystudent.com 2019

# Name the materials used in the manufacture of the chair. Why were they used?

Tap the image for a potential answer

Tap the blue button for the next slide / page.

/.Ryan © www.technologystudent.com 2019