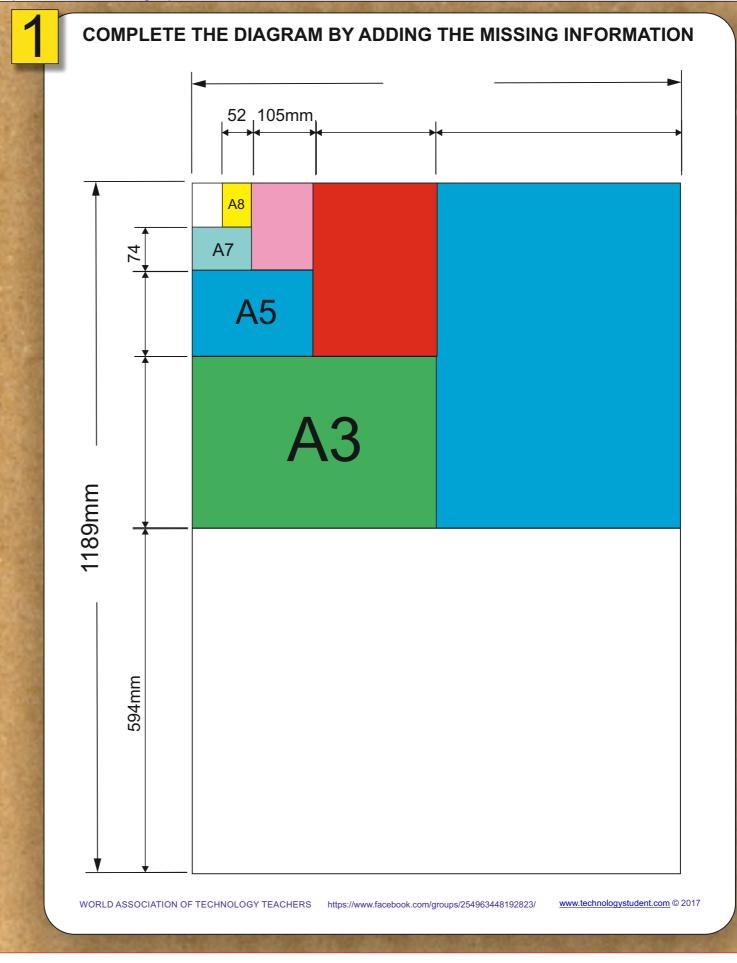

**ARE YOU READY? USE THE MOBILE App!!** 

WHAT IS THE NAME OF THE INTERNATIONAL ORGANISATION THAT **SETS OUT THE STANDARD SIZES** IN CARD AND PAPER?

> LIST THE THREE 'B' SERIES SIZES OF PAPER / CARD

HELPFUL LINK: http://www.technologystudent.com/mobapps/materials sources4.pdf