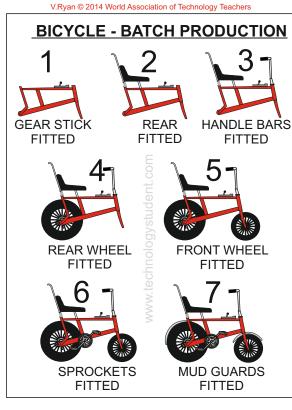

1. What is batch production ?

4 marks

 CHARACTERISTICS - BATCH PRODUCTION

 Image: Characteristic of the production of the product o

 2. Name three products that are batch manufactured.

 A.

 B.

 C.