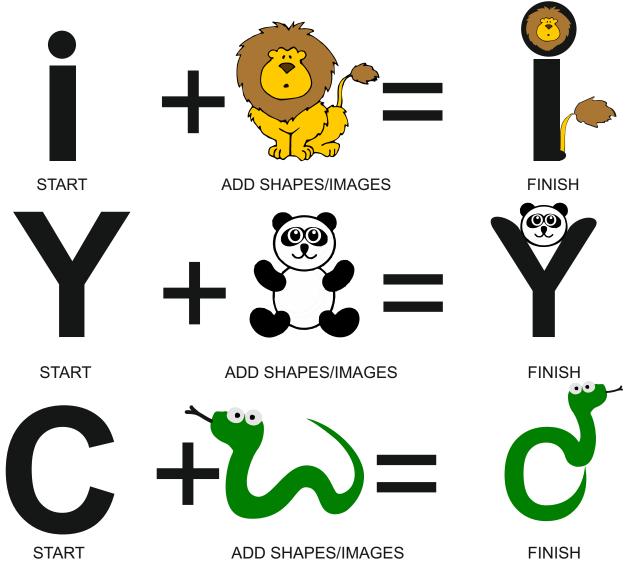

## **STYLES OF WRITING - WILDLIFE**

V.Ryan © 2015 World Association of Technology Teachers

Designing a writing style that enhances and promotes a product is a difficult task. Often writing styles are used on the packaging of products, to attract customers or to increase the aesthetic impact of a product. Below is an number of examples, showing the how a simple writing style, can be combined with 'wildlife' images, to produce a more attractive style.

What do you think of the wildlife styled lettering above? Explain your answer.

Improve the 'snake' C, in the space on the right.

V.Ryan © 2015 World Association of Technology Teachers