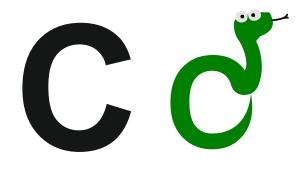

What do you think of the wildlife styled lettering above? Explain your answer.

Improve the 'snake' C, in the space on the right.

V.Ryan © 2015 World Association of Technology Teachers