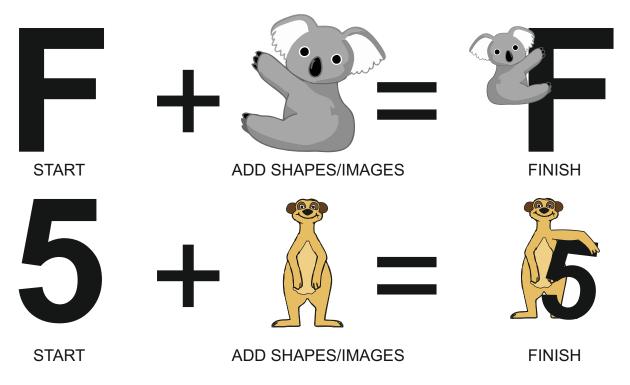

## **STYLES OF WRITING - WILDLIFE**

V.Ryan © 2015 World Association of Technology Teachers

Designing a writing style that enhances and promotes a product is a difficult task. Often writing styles are used on the packaging of products, to attract customers or to increase the aesthetic impact of a product. Below is an number of examples, showing the how a simple writing style, can be combined with 'wildlife' images, to produce a more attractive style.