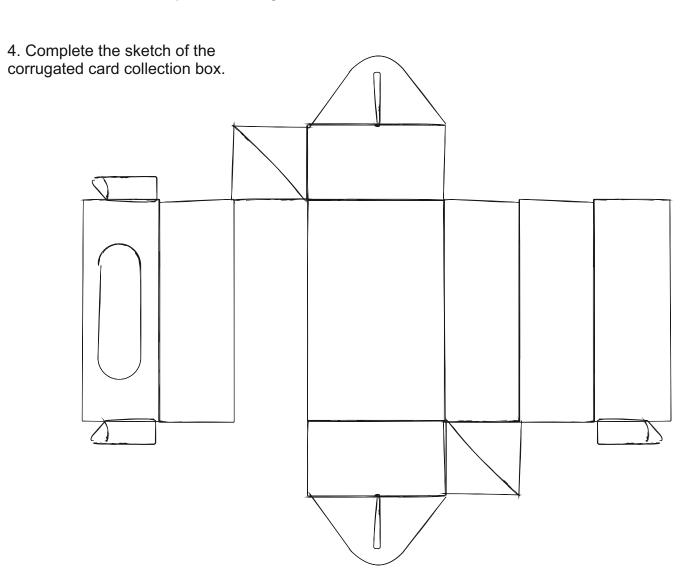

|  |
|------------------------------------------------------|------------|--|
|                                                      | _          |  |
|                                                      | _          |  |
|                                                      | -          |  |
|                                                      | -          |  |
|                                                      | -          |  |
| 2. In the space opposite, draw the cardboard recycli | ng symbol. |  |
|                                                      |            |  |
|                                                      |            |  |
|                                                      |            |  |

3. Sketch a section of triple wall corrugated cardboard.