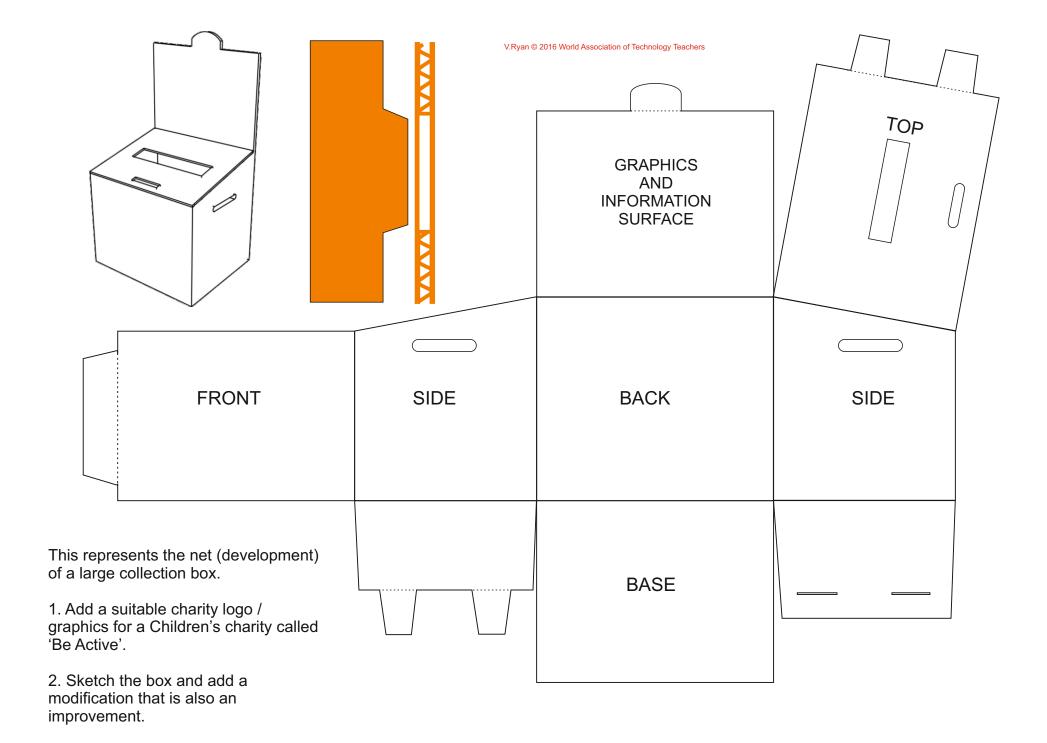

## FULL SIZE CHARITY COLLECTION BOX FOR A SUPERMARKET

V.Ryan © 2000 - 2016

On behalf of The World Association of Technology Teachers

W.A.T.T.

World Association of Technology Teachers

This exercise can be printed and used by teachers and students. It is recommended that you view the website (www.technologystudent.com) before attempting the design sheet.