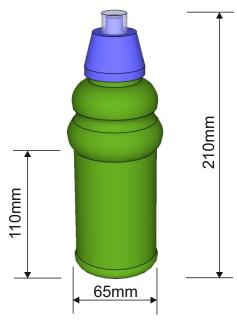

## PROMOTIONAL PACKAGING FOR A SINGLE DRINKS CONTAINER

A supermarket chain has developed a '5 A Day' fruit juice drink for the teenage market. The drinks container is shown opposite. The drinks container will be available for purchase in **promotional packaging**.