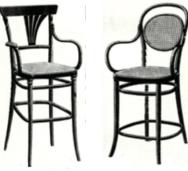

Why is the Thonet No14 Chair regarded as an iconic product?

Write a specification for a coffee table, designed in the style of the No14 chair.