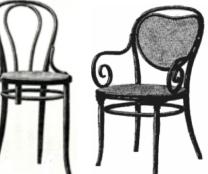

Why is the Thonet No14 Chair regarded as an iconic product?

Write a specification for a coffee table, designed in the style of the No14 chair.