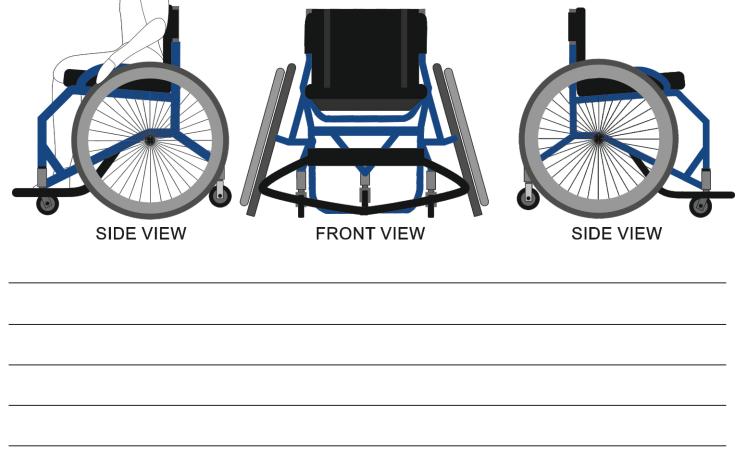

IT IS ILLEGAL TO DISPLAY THIS WORK ON ANY WEBSITE/MEDIA

STORAGE OTHER THAN www.technologystudent.com

| BASIC PRINCIPLES IN TH                                                     | QUESTIO               |                      | TO WILLEONAIN                            |
|----------------------------------------------------------------------------|-----------------------|----------------------|------------------------------------------|
| WORLD ASSOCIATION OF TECHNOLOGY TEACHERS                                   |                       |                      | chnologystudent.com © 2017 V.Ryan © 2017 |
| 1.Compared to solid steel, why is stee                                     | el tube a good choid  | ce for the manufactu | re of a wheelchair?                      |
|                                                                            |                       |                      |                                          |
| 2. Why is the stability of any wheelcha                                    | air, especially a spo | rts wheelchair, very | important?                               |
|                                                                            | _                     |                      |                                          |
|                                                                            |                       |                      |                                          |
|                                                                            |                       |                      |                                          |
| 3. Study the simplified sketch of the madd to the drawings? Add your notes |                       |                      | designer, what notes would you           |
|                                                                            |                       |                      |                                          |