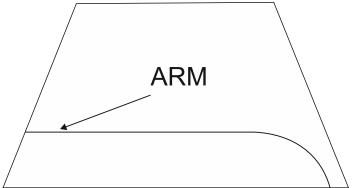

## FRETSAW JIGSAW

V.Ryan © 2000 - 2017

Carefully cut out the fretsaw pieces using a pair of scissors.