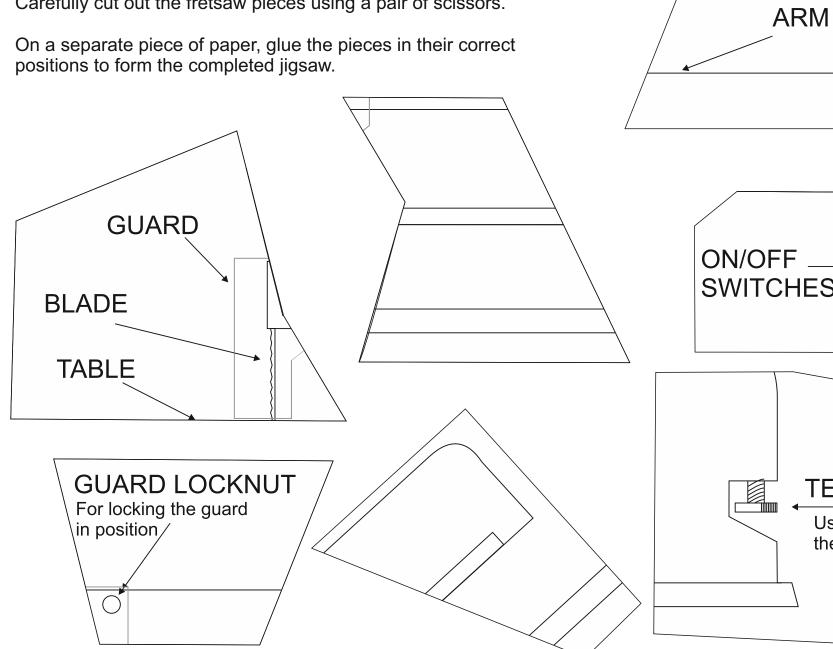

## FRETSAW JIGSAW

V.Ryan © 2000 - 2017

Carefully cut out the fretsaw pieces using a pair of scissors.