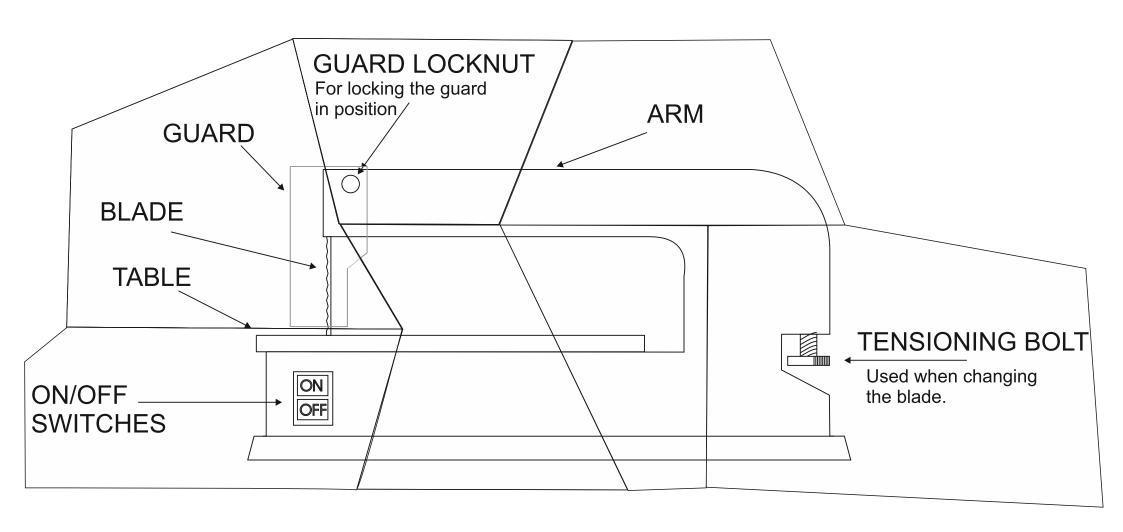

|
| Describe the safe way the fretsaw should be used, to ensure the safety of the operator.                                        |
|                                                                                                                                |
|                                                                                                                                |
|                                                                                                                                |

# FRETSAW JIGSAW - MY ANSWER

V.Ryan © 2000 - 2017

Glue the parts of the jigsaw in their correct places, in the space below. Then answer the question at the bottom of the sheet.



| Describe the safe way the fretsaw should be used, to ensure the safety of the operator. |
|-----------------------------------------------------------------------------------------|
|                                                                                         |
|                                                                                         |
|                                                                                         |
|                                                                                         |

### WHAT THE FRETSAW SHOULD LOOK LIKE

V.Ryan © 2000 - 2017