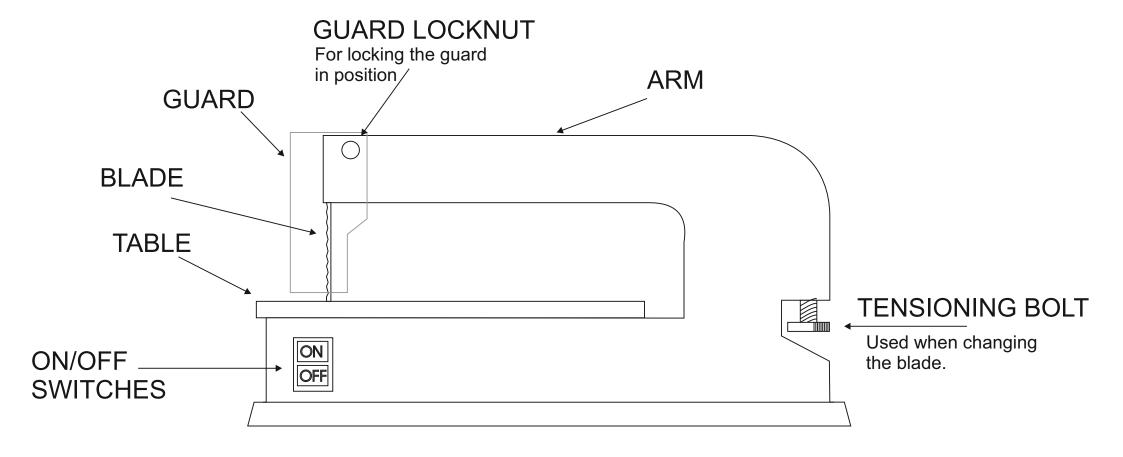

|

# FRETSAW JIGSAW - MY ANSWER

V.Ryan © 2000 - 2017

Glue the parts of the jigsaw in their correct places, in the space below. Then answer the question at the bottom of the sheet.



| Describe the safe way the fretsaw should be used, to ensure the safety of the operator. |
|-----------------------------------------------------------------------------------------|
|                                                                                         |
|                                                                                         |
|                                                                                         |
|                                                                                         |

### WHAT THE FRETSAW SHOULD LOOK LIKE

V.Ryan © 2000 - 2017