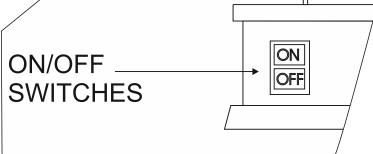

## FRETSAW JIGSAW

V.Ryan © 2000 - 2017

Carefully cut out the fretsaw pieces using a pair of scissors.