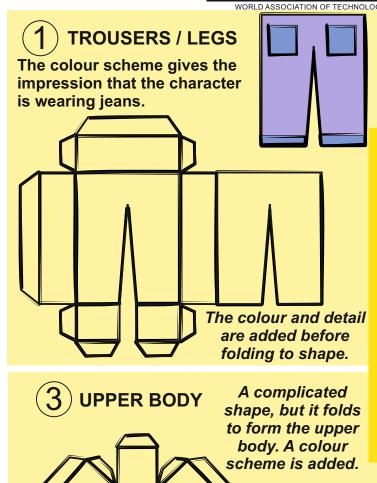

## THE BASIC CONCEPT

This is a four piece design. Nets / developments have been designed for the three main parts - the head, upper body and legs/trousers

TRY THE GRAPHICS SECTION OF <u>www.technologystudent.com</u> for detailed revision materials