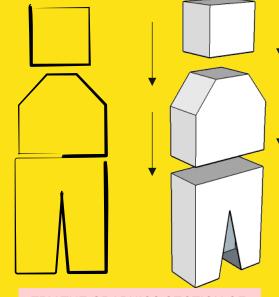

## THE BASIC CONCEPT

This is a four piece design. Nets / developments have been designed for the three main parts - the head, upper body and legs/trousers

TRY THE GRAPHICS SECTION OF <u>www.technologystudent.com</u> for detailed revision materials