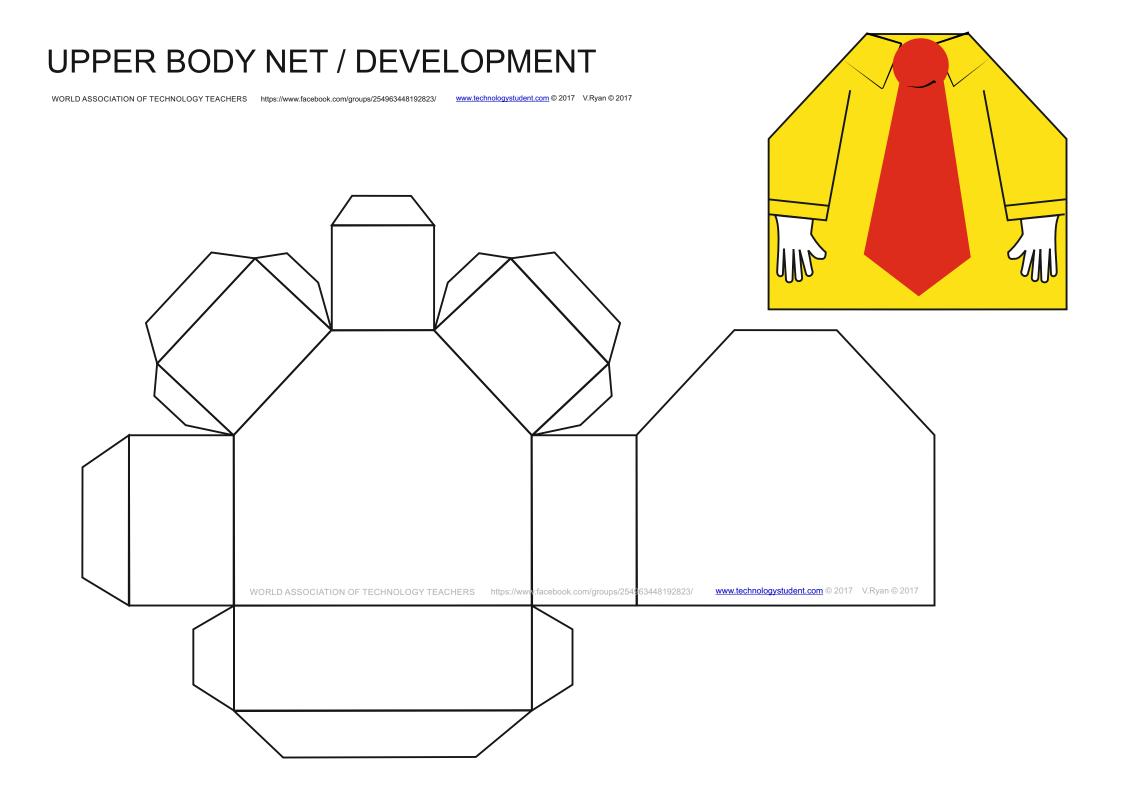

## THE BASIC CONCEPT

This is a four piece design. Nets / developments have been designed for the three main parts - the head, upper body and legs/trousers

TRY THE GRAPHICS SECTION OF <u>www.technologystudent.com</u> for detailed revision materials