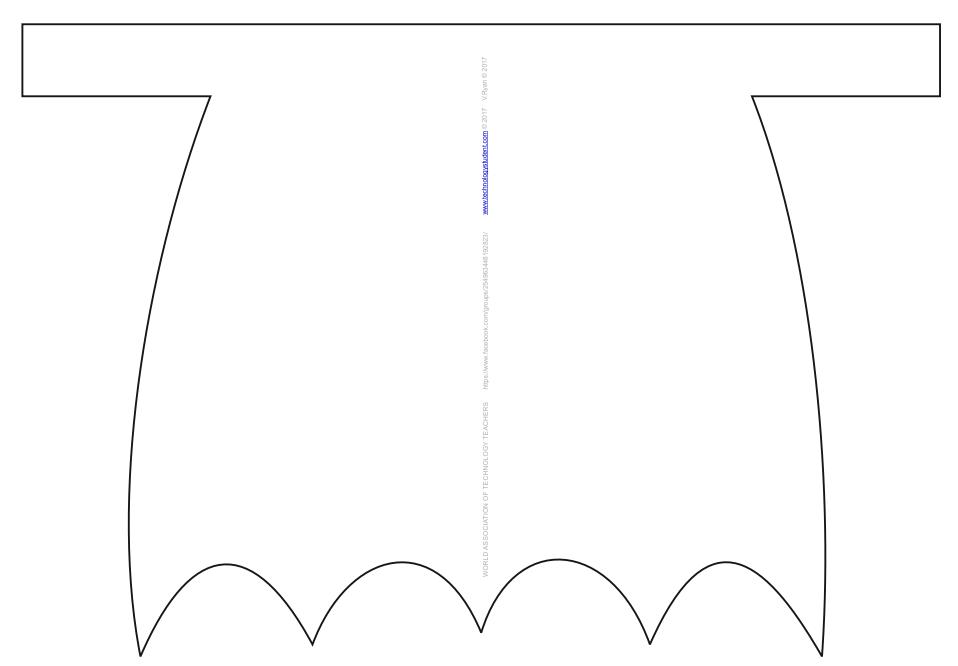

4 SUPER HERO CLOAK

The final design:

The three main parts are glued together, producing a character that stands up.

**TABS** 

The cloak is simple wrapped round the character and the two tabs are glued on to the 'shoulders'.

Any appropriate design for a superhero can be drawn onto this shape. The 'cloak' folds round the character.

Detail can be drawn onto the front of the 3D shape, before it is glued together. all l

## **CLOAK NET / DEVELOPMENT**

 $WORLD\ ASSOCIATION\ OF\ TECHNOLOGY\ TEACHERS \\ https://www.facebook.com/groups/254963448192823/ \\ www.technologystudent.com @\ 2017 \\ V.Ryan\ @\ 2017 \\ V.$ 