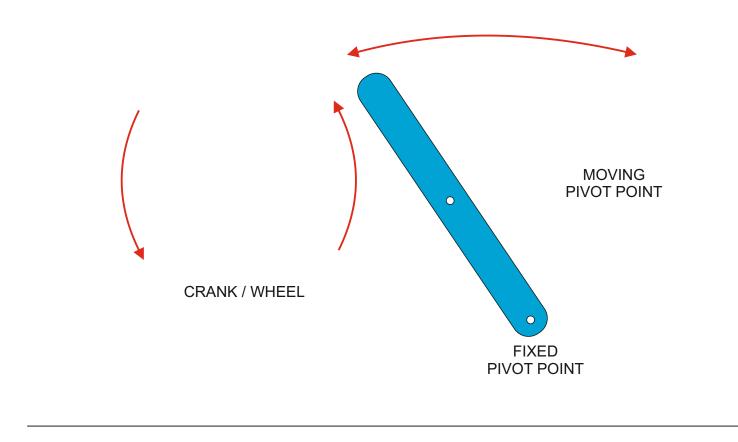

## LINK FOR HELP

www.technologystudent.com/despro\_flsh/treadle1.html

**1.** In the space below, complete the diagram of a simple treadle linkage and indicate both types of movement. Write an explantion of the way the linkage works, underneath the diagram. *4 marks (diagram) 4 marks (explanation).* 