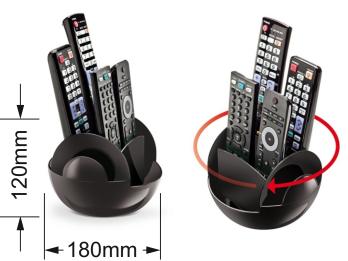

## ABS (POLYMER) REMOTE CONTROL ORGANISER

www.technologystudent.com © 2017 V.Ryan © 2017 WORLD ASSOCIATION OF

A swivel organiser manufactured from 'ABS' (Acrylonitrile Butadiene Styrene), a thermoplastic.

It is supplied in a range of colours, to suit customer preferences.

Modern looking and stylish.

WORLD ASSOCIATION OF TECHNOLOGY TEACHERS https://www.facebook.com/groups/254963448192823/ www.technologystudent.com © 2017 V.Ryan © 2017

MATERIALS Name suitable materials, that would be suitable for the manufacture and FINISH: the remote control organiser seen above.

STRENGTH AND Does the organiser look strong? Likely to last many years / decades? Explain your answer. STABILITY:

**AESTHETICS AND STYLE:** What do think of the way the storage unit looks?

FUNCTIONALITY: Describe all the functions of the storage unit.