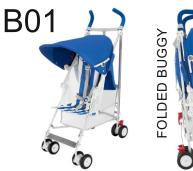

## A MACLAREN CHILD'S PUSH CHAIR

Patented - 1965

On sale - 1967

The Maclaren BO1, is lightweight due to its aluminium structure. It folds to a manageable size because of innovative design and can be carried by one hand. Ideal for getting on and off buses or folding and placing in a car boot.

## THE MACLAREN B01 FOLDING PUSH CHAIR AN ICONIC DESIGN

The B01 was the first folding push chair and it inspired other designers to follow suit. It set a high bench mark, that other designers tried to meet.

Maclaren's use of aluminium tube, was new. After the introduction of the Maclaren B01, aluminium was considered, as the main material for many other products.

The Maclaren B01 'stood out' from other similar products, in the 1960s and is still in production today (albeit, an improved version). It has stood the test of time, which is another characteristic of an iconic product.