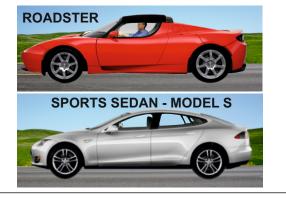

1. When was Tesla founded?

1 mark

**TESLA - BACKGROUND** 

Tesla's approached to electric cars set them aside as innovative. Their first commercial electric car, was a sports car called the 'Roadster' (2008). Followed in 2013 by the sports sedan called the 'Model S', - aluminium construction - a range of 200 miles - 75 minute recharge. It has a responsiveness that surpasses conventional sports cars.